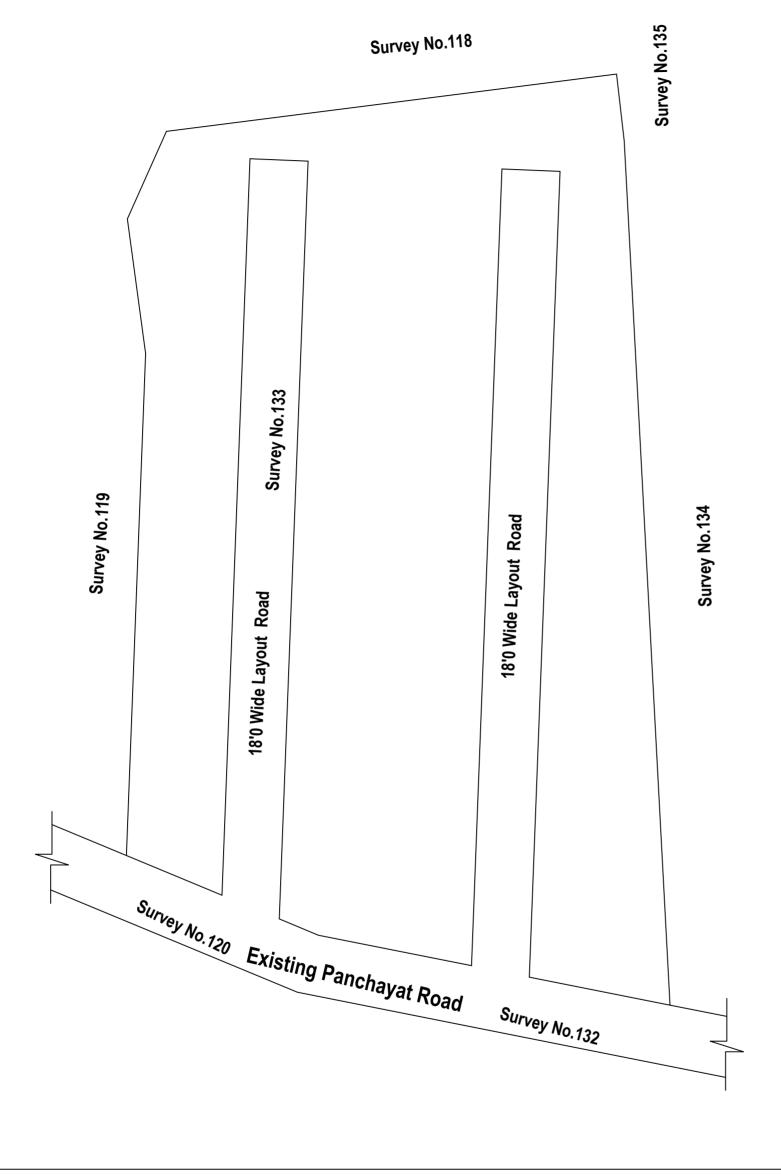

<u> 153</u>

OFFICE COPY

FOR DEPUTY PLANNER CHENNAI METROPOLITAN DEVELOPMENT AUTHORITY

IN-PRINCIPLE APPROVAL OF LAYOUT FRAMEWORK IN S.No:133, AT PARANIPUTHUR VILLAGE, KUNDRATHUR PANCHAYAT UNION AS PER G.O.(Ms) No:78 H&UD UD4 (3) DEPT. DT:04.05.2017 AND G.O.(Ms) No:172 H&UD UD4 (3) DEPT. DT:13.10.2017 AND OFFICE ORDER NO.15/2018 DT:12.12.2018.

SCALE: 1" = 66' (ALL MEASUREMENTS ARE IN FEET)