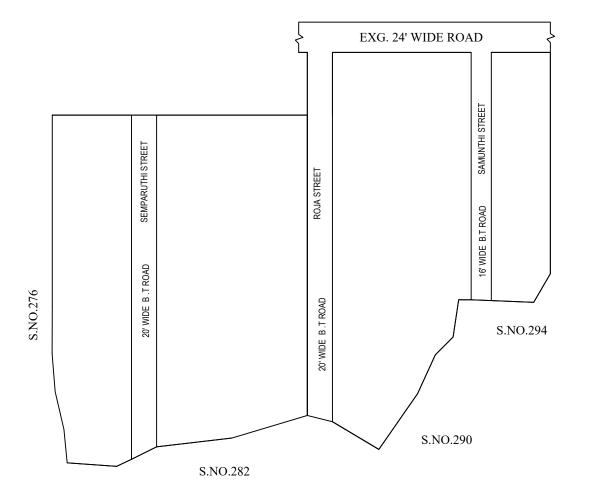

LEGEND
LAYOUT BOUNDARY
ROAD

EXG. ROAD

P.P.D (Regulariz

(Regularization NO:  $\frac{1531}{2017}$ )

**APPROVED** 

VIDE LETTER NO

: Reg.L /10112 / 2019

DATE : /07/ 2019

OFFICE COPY

FOR DEPUTY PLANNER CHENNAI METROPOLITAN DEVELOPMENT AUTHORITY

IN-PRINCIPLE APPROVAL OF LAYOUT FRAMEWORK IN S.No:277/2&3 AT PARUTHIPATTU VILLAGE OF AVADI MUNICIPALITY AS PER G.O.(Ms) No:78 H&UD UD4 (3) DEPT. DT:04.05.2017 AND G.O.(Ms) No:172 H&UD UD4 (3) DEPT. DT:13.10.2017 AND OFFICE ORDER NO.15/2018 DT: 12.12.2018.

Δ

SCALE: 1" = 66' (ALL MEASUREMENTS ARE IN FEET)