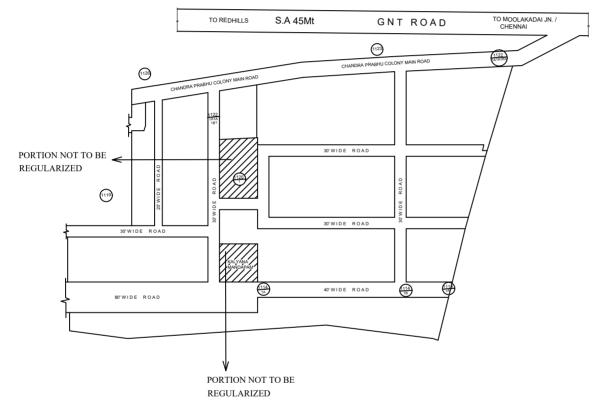

### **LEGEND**

☐ LAYOUT BOUNDARY □ ROAD EXG. ROAD PORTION NOT TO BE REGULARIZED

P.P.D L.O 2017)

1536 (Regularization NO:

## OFFICE COPY

FOR DEPUTY PLANNER CHENNAI METROPOLITAN DEVELOPMENT AUTHORITY

IN-PRINCIPLE APPROVAL OF LAYOUT FRAMEWORK IN S.NO:1113PT, 1114PT, 1116PT, 1120PT, 1121PT & 1122PT AT MADHAVARAM VILLAGE OF GREATER CHENNAI CORPORATION AS PER G.O.(Ms) No:78 H&UD UD4 (3) DEPT. DT:04.05.2017 AND G.O.(Ms) No:172 H&UD UD4 (3) DEPT. DT:13.10.2017 AND OFFICE ORDER NO.15/2018 DT: 12.12.2018.

SCALE: 1" = 66' (ALL MEASUREMENTS ARE IN FEET)