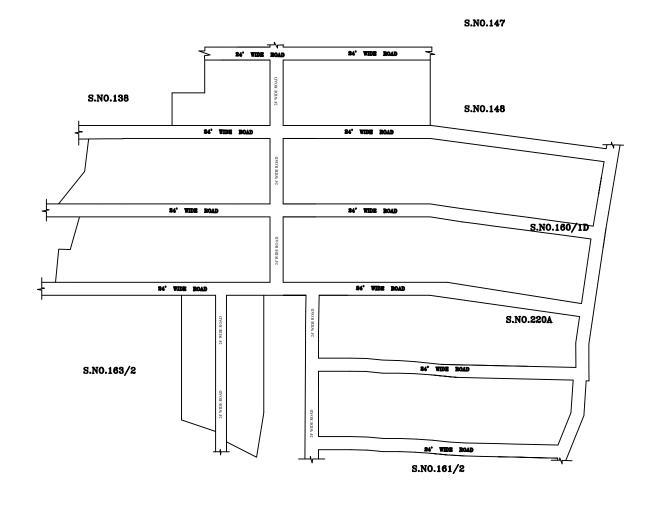

FOR SENIOR PLANNER CHENNAI METROPOLITAN DEVELOPMENT AUTHORITY

IN-PRINCIPLE APPROVAL OF LAYOUT FRAMEWORK IN S.NO:140PT, 142PT, 143PT, 144PT, 145PT, 160PT, 161PT, 162PT & 163PT AT THIRUMULLAIVOYAL VILLAGE OF AVADI MUNICIPALITY AS PER G.O.(Ms) No:78 H&UD UD4 (3) DEPT. DT:04.05.2017 AND G.O.(Ms) No:172 H&UD UD4 (3) DEPT. DT:13.10.2017 AND OFFICE ORDER NO.15/2018 DT: 12.12.2018.

SCALE: 1" = 66' (ALL MEASUREMENTS ARE IN FEET)

**LEGEND** 

☐ LAYOUT BOUNDARY □ ROAD → EXG. ROAD

P.P.D (Regularization NO 2017)

APPROVED

VIDE LETTER NO

: Reg.L /10119 / 2019

: /07/ 2019 DATE

OFFICE COPY