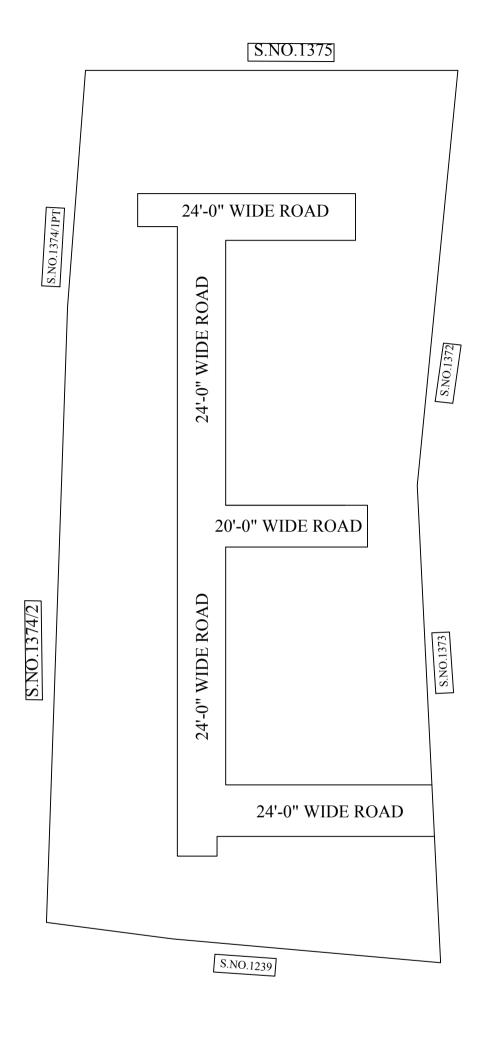

**LEGEND** 

LAYOUT BOUNDARY
ROAD

EXG. ROAD

 $\frac{\text{P.P.D}}{\text{L.O}} \text{ (Regularization NO : } \frac{154}{2019}$ 

APPROVED

VIDE LETTER NO

: Reg.L /23379/ 2018

OFFICE COPY

FOR DEPUTY PLANNER CHENNAI METROPOLITAN DEVELOPMENT AUTHORITY

IN-PRINCIPLE APPROVAL OF LAYOUT FRAMEWORK IN S.No:1374/1PART AT MADHAVARAM VILLAGE OF GREATER CHENNAI CORPORATION AS PER G.O.(Ms) No:78 H&UD UD4 (3) DEPT. DT:04.05.2017 AND G.O.(Ms) No:172 H&UD UD4 (3) DEPT. DT:13.10.2017 AND OFFICE ORDER NO.15/2018 DT:12.12.2018.

Δ

SCALE: 1" = 66' (ALL MEASUREMENTS ARE IN FEET)