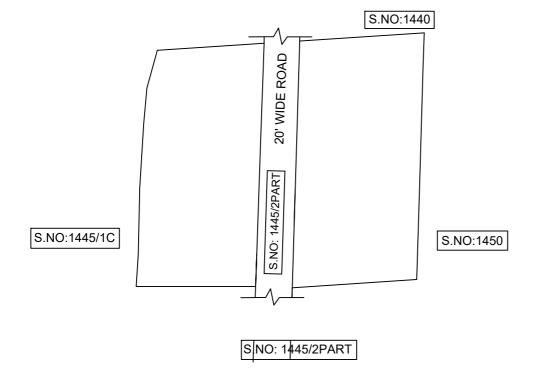

FOR DEPUTY PLANNER

CHENNAI METROPOLITAN DEVELOPMENT AUTHORITY

IN-PRINCIPLE APPROVAL OF LAYOUT FRAMEWORK IN S.NO:1445/2PT AT MADHAVARAM VILLAGE OF GREATER CHENNAI CORPORATION AS PER G.O.(Ms) No:78 H&UD UD4 (3) DEPT. DT:04.05.2017 AND G.O.(Ms) No:172 H&UD UD4 (3) DEPT. DT:13.10.2017 AND OFFICE ORDER NO.15/2018 DT: 12.12.2018.