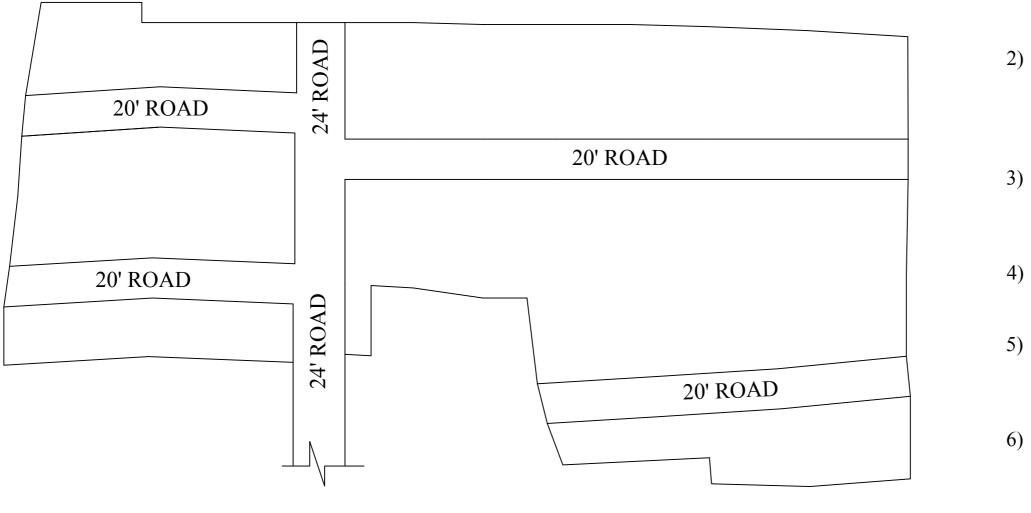

LEGEND I LA RO  $\Box EXC$ 

IN-PRINCIPLE APPROVAL OF LAYOUT FRAMEWORK IN S.No:55/1, 56/4, 56/5, 57/4D, & 72/1 AT NADUKU VILLAGE OF POONAMMALLEE PANCHAYAT UNION AS PER G.O.(Ms) No:78 H&UD UD4 (3) DEPT. DT:04 G.O.(Ms) No:172 H&UD UD4 (3) DEPT. DT:13.10.2017 AND OFFICE ORDER NO.15/2018 DT:12.12.2018. SCALE: 1" = 66' (ALL MEASUREMENTS ARE IN FEET)

## NOTE:

- 1) A SPLAY AT THE INTERSECTION OF TWO OR MORE STREETS / ROADS AND STREET ALIGNMENTS BE PROVIDED AS PER THE DEVELOPMENT REGULATIONS OF CMA.
- 2) POONAMALLEE PANCHAYAT UNION TO ENSURE THAT ALL THE ROADS ARE VESTED WITH THEM AS PER THE GOVERNMENT ORDERS.