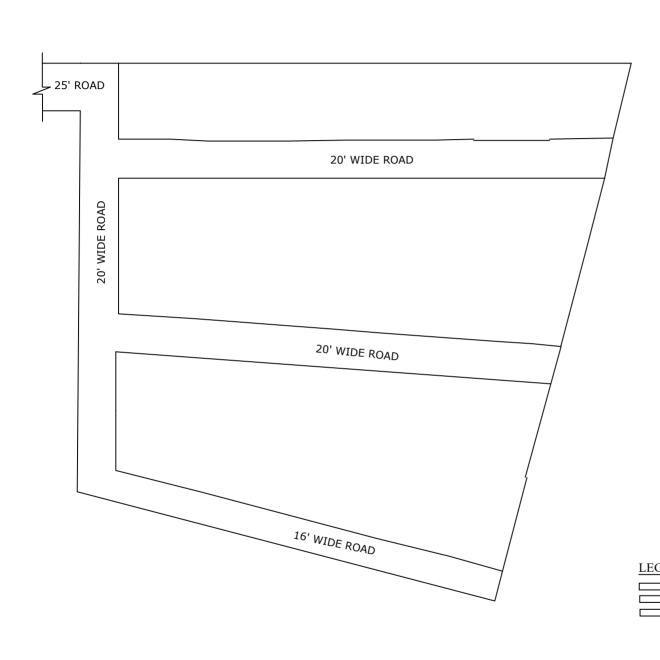

## NOTE:

- A SPLAY AT THE INTERSECTION OF TWO OR MORE STREETS / ROADS AND STREET ALIGNMENTS BE PROVIDED AS PER THE DEVELOPMENT REGULATIONS OF CMA.
- GREATER CHENNAI CORPORATION TO ENSURE THAT ALL THE ROADS ARE VESTED WITH THEM AS PER THE GOVERNMENT ORDERS.

OFFICE COPY

FOR DEPUTY PLANNER CHENNAI METROPOLITAN DEVELOPMENT AUTHORITY

IN-PRINCIPLE APPROVAL OF LAYOUT FRAMEWORK IN S.NO:409/1B AT MADHAVARAM VILLAGE OF GREATER CHENNAI CORPORATION AS PER G.O.(Ms) No:78 H&UD UD4 (3) DEPT. DT:04.05.2017 AND G.O.(Ms) No:172 H&UD UD4 (3) DEPT. DT:13.10.2017 AND OFFICE ORDER NO.15/2018 DT: 12.12.2018.

SCALE: 1" = 66' (ALL MEASUREMENTS ARE IN FEET)