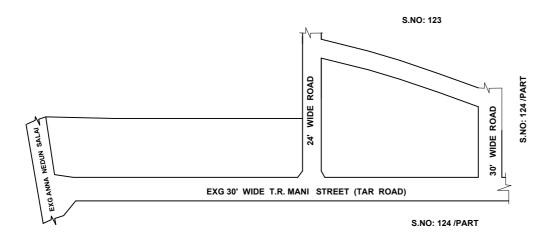

DATE

: /07/ 2019

OFFICE COPY

FOR DEPUTY PLANNER CHENNAI METROPOLITAN DEVELOPMENT AUTHORITY

IN-PRINCIPLE APPROVAL OF LAYOUT FRAMEWORK IN S.NO:124PT AT PAMMAL VILLAGE OF PAMMAL MUNICIPALITY AS PER G.O.(Ms) No:78 H&UD UD4 (3) DEPT. DT:04.05.2017 AND G.O.(Ms) No:172 H&UD UD4 (3) DEPT. DT:13.10.2017 AND OFFICE ORDER NO.15/2018 DT: 12.12.2018.