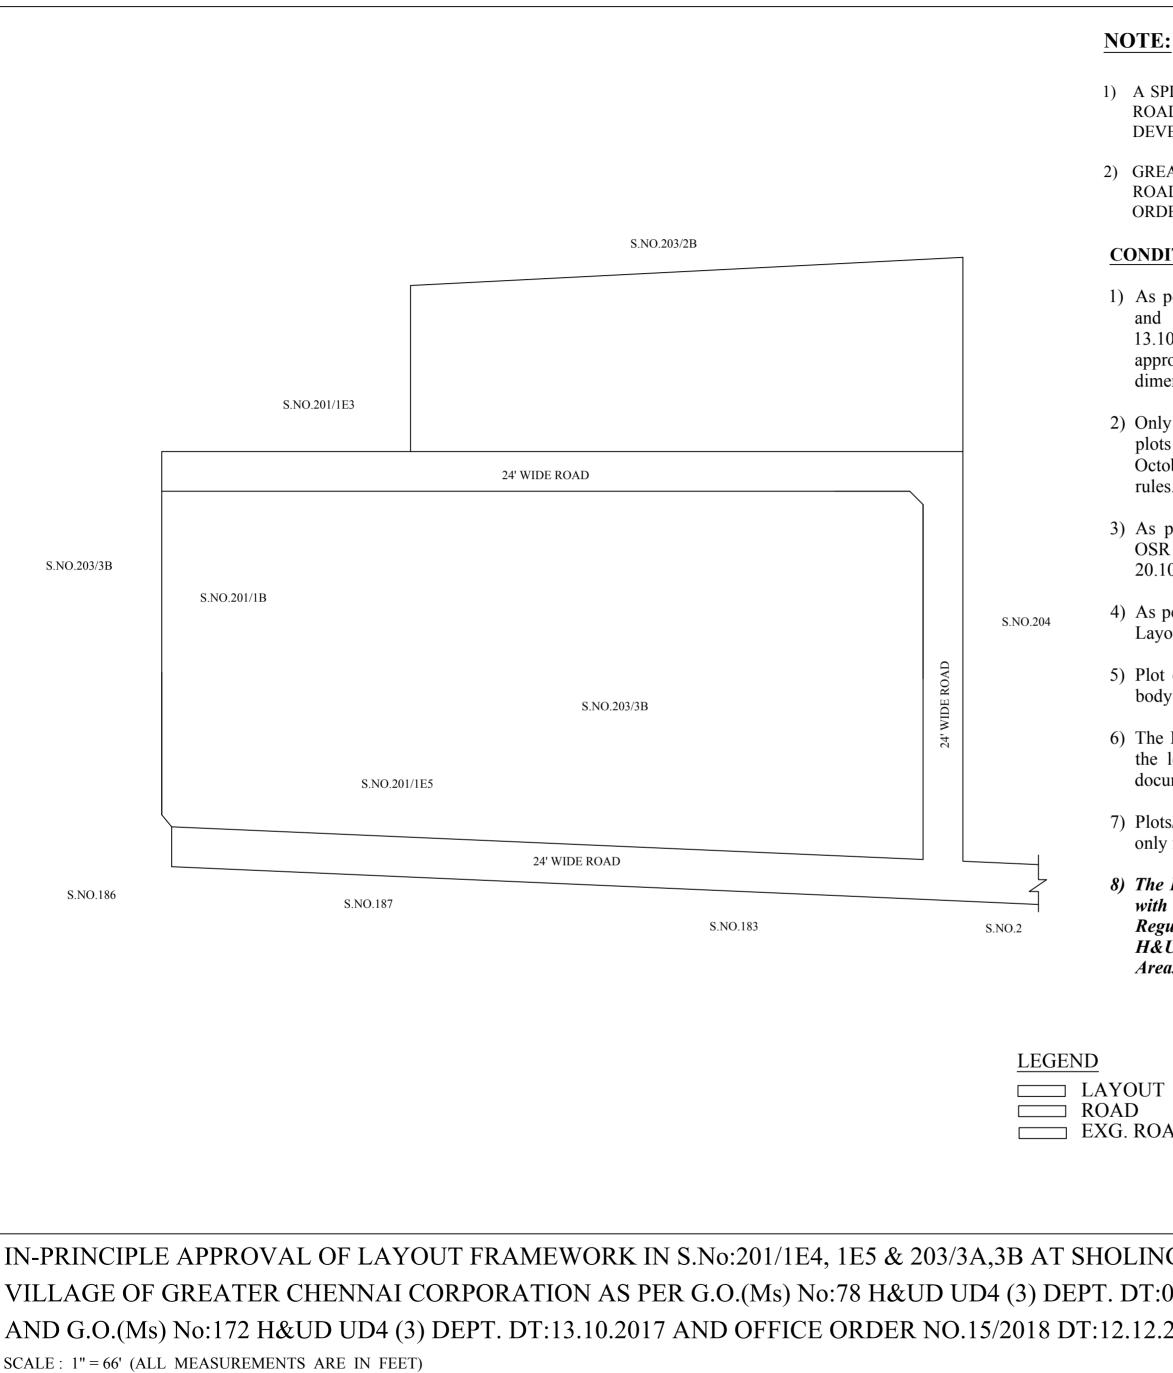

| OUT BOUNDARY  | <u>P.P.D</u> (Regularizati<br>L.O 2017)                             | on NO : $\frac{157}{2019}$ |
|---------------|---------------------------------------------------------------------|----------------------------|
|               | APPROVED                                                            |                            |
|               | VIDE LETTER NO                                                      | : Reg.L / 16868 / 2017     |
| ,<br>ROAD     | DATE                                                                | : /01/ 2019                |
|               | OFFICE COPY                                                         |                            |
|               | FOR DEPUTY PLANNER<br>CHENNAI METROPOLITAN<br>DEVELOPMENT AUTHORITY |                            |
| LINGANALLUR   |                                                                     |                            |
| DT:04.05.2017 |                                                                     |                            |
| 12.2018.      |                                                                     |                            |
|               |                                                                     |                            |