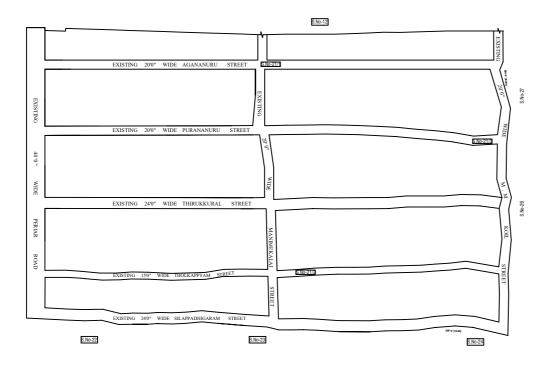

FOR SENIOR PLANNER CHENNAI METROPOLITAN DEVELOPMENT AUTHORITY

IN-PRINCIPLE APPROVAL OF LAYOUT FRAMEWORK IN S.NO:21/1, 21/2, & 21/3 AT HASTHINAPURAM VILLAGE OF PALLAVAPURAM MUNICIPALITY AS PER G.O.(Ms) No:78 H&UD UD4 (3) DEPT. DT:04.05.2017 AND G.O.(Ms) No:172 H&UD UD4 (3) DEPT. DT:13.10.2017 AND OFFICE ORDER NO.15/2018 DT: 12.12.2018.