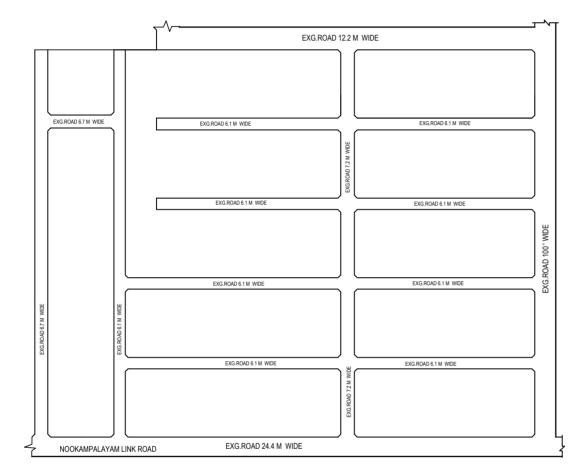

|                                                                                                                                                                                                                                                                                                                                      | LEGEND                         | <u>P.P.D</u> (Regularizati<br>L.O 2017)                                            | on NO : $\frac{1574}{2019}$ |
|--------------------------------------------------------------------------------------------------------------------------------------------------------------------------------------------------------------------------------------------------------------------------------------------------------------------------------------|--------------------------------|------------------------------------------------------------------------------------|-----------------------------|
| LAYOUT BOUNDAR<br>ROAD<br>EXG. ROAD                                                                                                                                                                                                                                                                                                  | APPR<br>vide letter no<br>date | OVED<br>: Reg.L /10618 / 2019<br>: /07/ 2019                                       |                             |
|                                                                                                                                                                                                                                                                                                                                      |                                | OFFICE COPY<br>for senior planner<br>chennai metropolitan<br>development authority |                             |
| IN-PRINCIPLE APPROVAL OF LAYOUT FRAMEWORK IN S.NO:410PT & 421 AT SEMMANCHERI VILLAGE OF<br>GREATER CHENNAI CORPORATION AS PER G.O.(Ms) No:78 H&UD UD4 (3) DEPT. DT:04.05.2017 AND<br>G.O.(Ms) No:172 H&UD UD4 (3) DEPT. DT:13.10.2017 AND OFFICE ORDER NO.15/2018 DT: 12.12.2018.<br>SCALE : 1" = 66' (ALL MEASUREMENTS ARE IN FEET) |                                | $\nabla$                                                                           | aA                          |