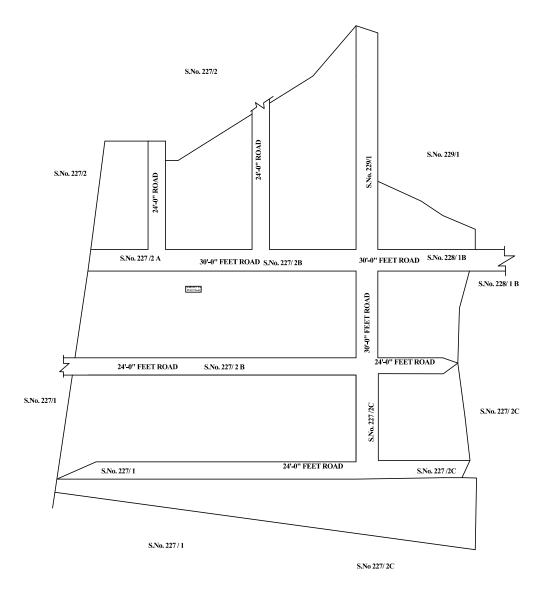

## LEGEND

LAYOUT BOUNDARY
ROAD
EXG. ROAD

 $\frac{\text{P.P.D}}{\text{L.O}} \quad \begin{array}{c} \text{(Regularization NO:} \\ \hline 2017) \end{array} \quad \text{NO:} \quad \frac{1589}{2018}$ 

**APPROVED** 

VIDE LETTER NO : Reg.L / 14318 / 2018

DATE : / 08/ 2018

OFFICE COPY

FOR MEMBER SECRETARY CHENNAI METROPOLITAN DEVELOPMENT AUTHORITY

IN-PRINCIPLE APPROVAL OF LAYOUT FRAMEWORK IN S.No:227/2A AT MINJUR VILLAGE OF MINJUR TOWN PANCHAYAT AS PER G.O.(Ms) No:78 H&UD UD4 (3) DEPT. DT:04.05.2017 AND G.O.(Ms) No:172 H&UD UD4 (3) DEPT. DT:13.10.2017

SCALE: 1" = 66' (ALL MEASUREMENTS ARE IN FEET)