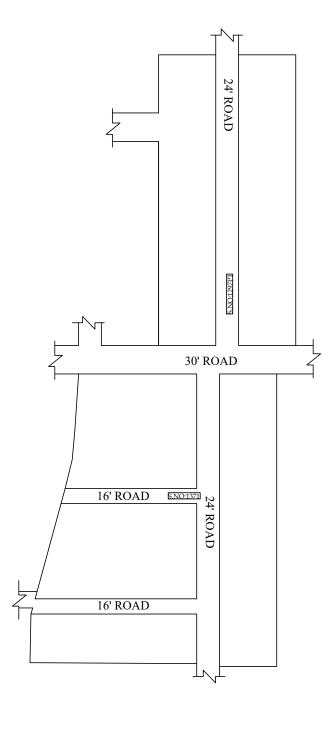

## LEGEND

LAYOUT BOUNDARY ROAD EXG. ROAD

1591 (Regularization NO: 2017) 2018

**APPROVED** 

VIDE LETTER NO

: Reg.L / 13484 / 2018 : / 08/ 2018

**OFFICE COPY** 

FOR MEMBER SECRETARY CHENNAI METROPOLITAN DEVELOPMENT AUTHORITY

IN-PRINCIPLE APPROVAL OF LAYOUT FRAMEWORK IN S.No:1297 PT &1371, AT MADAVARAM VILLAGE OF GREATER CHENNAI CORPORATION AS PER G.O.(Ms) No:78 H&UD UD4 (3) DEPT. DT:04.05.2017 AND G.O.(Ms) No:172 H&UD UD4 (3) DEPT. DT:13.10.2017

SCALE: 1" = 66' (ALL MEASUREMENTS ARE IN FEET)