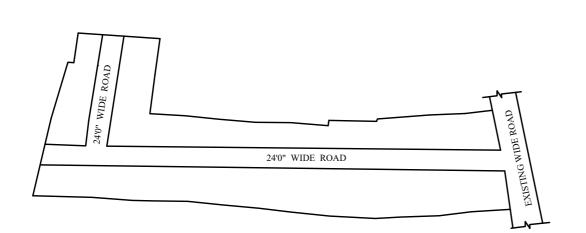

□ LAYOUT BOUNDARY □ ROAD ☐ EXG. ROAD

P.P.D (Regularization NO: 2017) L.O

**APPROVED** 

VIDE LETTER NO

: Reg.L /8918/ 2019

DATE : /07/ 2019

## OFFICE COPY

FOR DEPUTY PLANNER CHENNAI METROPOLITAN DEVELOPMENT AUTHORITY

IN-PRINCIPLE APPROVAL OF LAYOUT FRAMEWORK IN OLD S.NO:22PT & 23PT, NEW S.NO:36/3 & 36/5PT AT OF NOOMBAL VILLAGE OF THIRUVERKADU MUNICIPALITY AS PER G.O.(Ms) No:78 H&UD UD4 (3) DEPT. DT:04.05.2017 AND G.O.(Ms) No:172 H&UD UD4 (3) DEPT. DT:13.10.2017 AND OFFICE ORDER NO.15/2018 DT: 12.12.2018.

SCALE: 1" = 66' (ALL MEASUREMENTS ARE IN FEET)