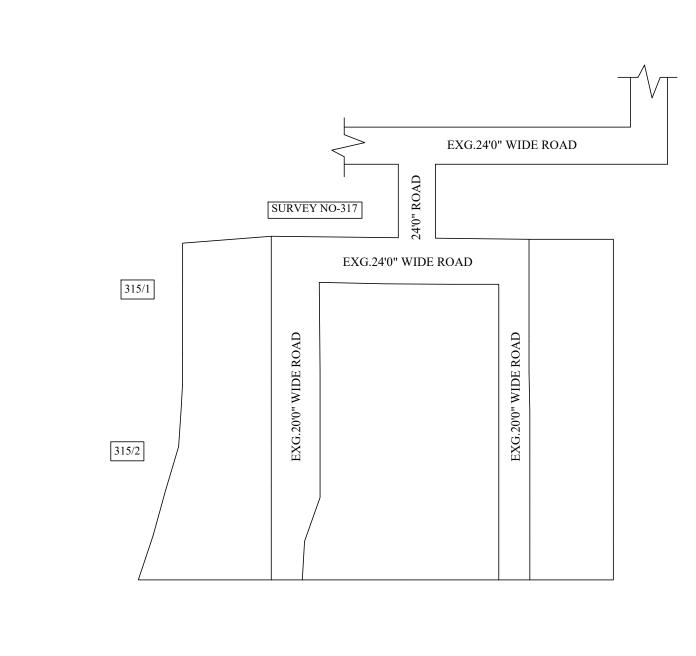

IN-PRINCIPLE APPROVAL OF LAYOUT FRAMEWORK IN S.No:315/5 AT KEELKATTALAI VILLAGE OF PALLAVARAM MUNCIPALITY AS PER G.O.(Ms) No:78 H&UD UD4 (3) DEPT. DT:04.05.2017 AND G.O.(Ms) No:172 H&UD UD4 (3) DEPT. DT:13.10.2017

SCALE: 1" = 66' (ALL MEASUREMENTS ARE IN FEET)

## NOTE:

- 1) A SPLAY AT THE INTERSECTION OF TWO OR MORE STREETS / ROADS AND STREET ALIGNMENTS BE PROVIDED AS PER THE DEVELOPMENT REGULATIONS OF CMA.
- 2) PALLAVARAM MUNICIPALITY TO ENSURE THAT ALL THE ROADS ARE VESTED WITH THEM AS PER THE GOVERNMENT ORDERS.

P.P.D (Regularization NO: L.O 2018 **APPROVED LEGEND** VIDE LETTER NO : Reg.L / 12918 / 2018 ☐ LAYOUT BOUNDARY ROAD DATE : / 08/ 2018 EXG. ROAD OFFICE COPY FOR MEMBER SECRETARY CHENNAI METROPOLITAN DEVELOPMENT AUTHORITY