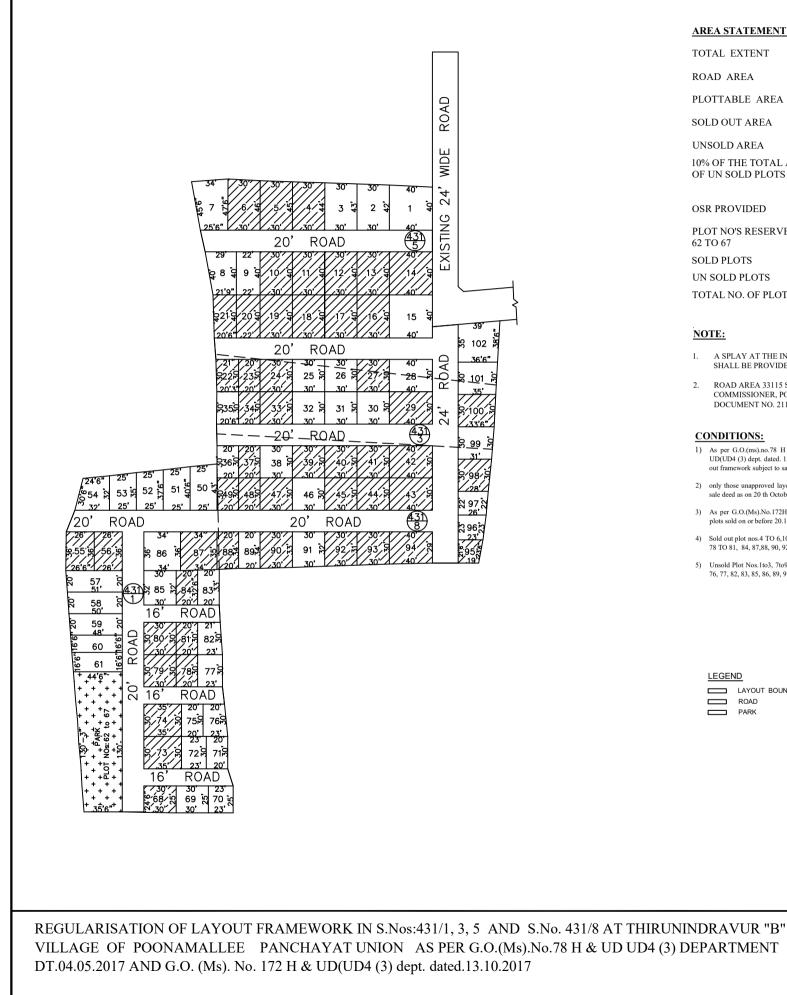

## AREA STATEMENT

| TOTAL EXTENT                                               | : | 135036 SQ.FT |
|------------------------------------------------------------|---|--------------|
| ROAD AREA                                                  | : | 33115 SQ.FT  |
| PLOTTABLE AREA                                             | : | 101921 SQ.FT |
| SOLD OUT AREA                                              | : | 49076 SQ.FT  |
| UNSOLD AREA                                                | : | 52845 SQ.FT  |
| 10% OF THE TOTAL AREA<br>OF UN SOLD PLOTS REQUIRED FOR OSR | : | 5285 SQ.FT   |
| OSR PROVIDED                                               | : | 5295 SQ.FT   |
| PLOT NO'S RESERVED FOR OSR<br>62 TO 67                     |   | 6 Nos.       |
| SOLD PLOTS                                                 |   | 51 Nos       |
| UN SOLD PLOTS                                              | : | 45 Nos       |
| TOTAL NO. OF PLOTS                                         | : | 102 Nos      |

## NOTE:

A SPLAY AT THE INTERSECTION OF TWO OR MORE STREETS / ROADS 1 SHALL BE PROVIDED AS PER DR 29.

ROAD AREA 33115 SO.FT AND PARK AREA 5295 SO.FT. GIFTED TO THE 2 COMMISSIONER, POONAMALLEE PANCHAYAT UNION VIDE GIFT DEED DOCUMENT NO. 2116/2018 DATED 28.02.2018

## **CONDITIONS:**

1) As per G.O.(ms).no.78 H & UD UD4 (3) department dt. 04.05.2017 and G.O. (Ms). No. 172 H & UD(UD4 (3) dept. dated. 13.10.2017the individual plot to be regularised separately after approval of lay out framework subject to satisfaction of site dimensi ons / extent

2) only those unapproved layouts where a part or full number of plots have been sold through a registered sale deed as on 20 th October 2016 shall be Considered for regularization under these rules.

3) As per G.O.(Ms).No.172H & UD ( UD4 (3) Dept dt. 13.10.2017 OSR charges are exempted for the plots sold on or before 20.10.2016.

4) Sold out plot nos.4 TO 6,10 TO14,16 TO 24, 27, 29, 33, 34, 37, 39 TO 45, 47 TO 49, 55, 56, 68, 73, 74, 78 TO 81, 84, 87,88, 90, 92 TO 95, 98, 100

5) Unsold Plot Nos.1to3, 7to9, 15, 25, 26, 28, 30to32, 35, 36, 38, 46, 50 TO 54, 57 to 61, 69 TO 72, 75, 76, 77, 82, 83, 85, 86, 89, 91, 96, 97, 99, 101, &102.

| ND              |
|-----------------|
| LAYOUT BOUNDARY |
| ROAD            |
| PARK            |
|                 |

16  $\frac{P.P.D}{1.0}$  (Regularisation NO : 2018 L.O

APPROVED VIDE LETTER NO : Reg.L / 14321 / 2017 DATE / 03/2018 OFFICE COPY