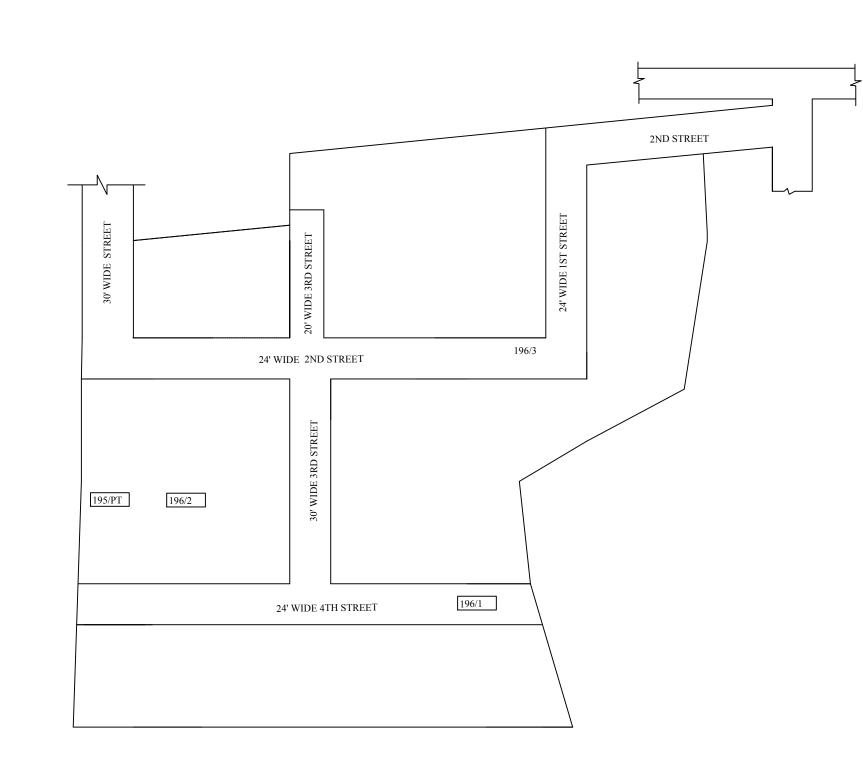

## LEGEND

IN-PRINCIPLE APPROVAL OF LAYOUT FRAMEWORK IN S.No:195/Pt & 196/1, 2, 3 AT VALASARAVAKKAM VILLAGE OF GREATER CHENNAI CORPORATION AS PER G.O.(Ms) No:78 H&UD UD4 (3) DEPT. DT:04.05.2017 AND G.O.(Ms) No:172 H&UD UD4 (3) DEPT. DT:13.10.2017 AND OFFICE ORDER NO.15/2018 DT:12.12.2018. SCALE : 1" = 66' (ALL MEASUREMENTS ARE IN FEET)

1) A SPLAY AT THE INTERSECTION OF TWO OR MORE STREETS / ROADS AND STREET ALIGNMENTS BE PROVIDED AS PER THE

2) GREATER CHENNAI CORPORATION TO ENSURE THAT ALL THE ROADS ARE VESTED WITH THEM AS PER THE GOVERNMENT