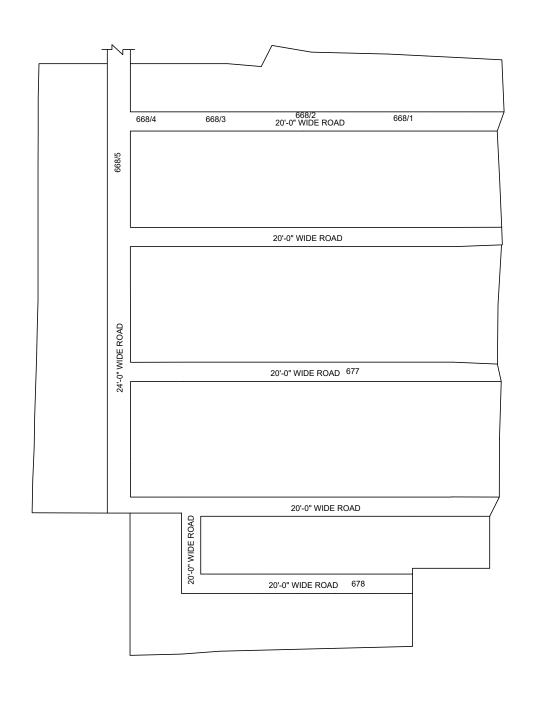

FOR MEMBER SECRETARY CHENNAI METROPOLITAN DEVELOPMENT AUTHORITY

IN-PRINCIPLE APPROVAL OF LAYOUT FRAMEWORK IN S.No:667,668/ 1,2,3,4,5, 678 PART AT KORATTUR VILLAGE OF GREATER CHENNAI CORPORATION AS PER G.O.(Ms) No:78 H&UD UD4 (3) DEPT. DT:04.05.2017 AND G.O.(Ms) No:172 H&UD UD4 (3) DEPT. DT:13.10.2017

SCALE: 1" = 66' (ALL MEASUREMENTS ARE IN FEET)