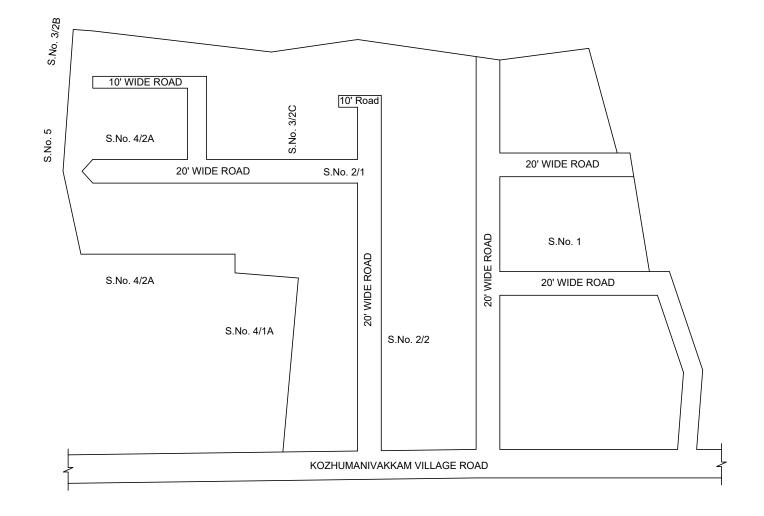

IN-PRINCIPLE APPROVAL OF LAYOUT FRAMEWORK IN S.No:1, 2/1&2, 3/2C, 4/2A AT KOZHUMANIVAKKAM VILLAGE OF KUNDRATHUR PANCHAYAT UNION AS PER G.O.(Ms) No:78 H&UD UD4 (3) DEPT. DT:04.05.2017 AND G.O.(Ms) No:172 H&UD UD4 (3) DEPT. DT:13.10.2017

## LEGEND

LAYOUT BOUNDARY ROAD EXG. ROAD

> (Regularization NO : 1613L.O

> > **APPROVED**

: Reg.L /13441/ 2018 VIDE LETTER NO : / 08/ 2018 DATE

OFFICE COPY

FOR MEMBER SECRETARY CHENNAI METROPOLITAN DEVELOPMENT AUTHORITY

## **NOTE:**

- 1) A SPLAY AT THE INTERSECTION OF TWO OR MORE STREETS / ROADS AND STREET ALIGNMENTS BE PROVIDED AS PER THE DEVELOPMENT REGULATIONS OF CMA.
- 2) KUNDRATHUR PANCHAYAT UNION TO ENSURE THAT ALL THE ROADS ARE VESTED WITH THEM AS PER THE GOVERNMENT ORDERS.

## **CONDITIONS:**

- 1) As per G.O.(ms).no.78 h & ud ud4 (3) department dt. 04.05.2017 and G.O. (Ms). No. 172 H & UD(UD4 (3) dept. dated. 13.10.2017the individual plots to be regularized separately after approval of lay out framework subject to satisfaction of site dimension / extent.
- 2) Only those unapproved layouts where in a part or full number of plots have been sold through a registered sale deed as on 20th October 2016 shall be Considered for regularization under these rules.
- 3) As per G.O.(Ms).No:172 H & UD (UD4 (3) Dept dt.13.10.2017 OSR charges are exempted for the plots sold on or before 20.10.2016.
- 4) Plot or Layout in part or whole, which is located in Public water body like channel / canal etc., shall not be eligible for regularization.
- 5) The Local Body shall regularise the individual plot by considering the least extent of ownership documents i.e., patta & sale deed document.