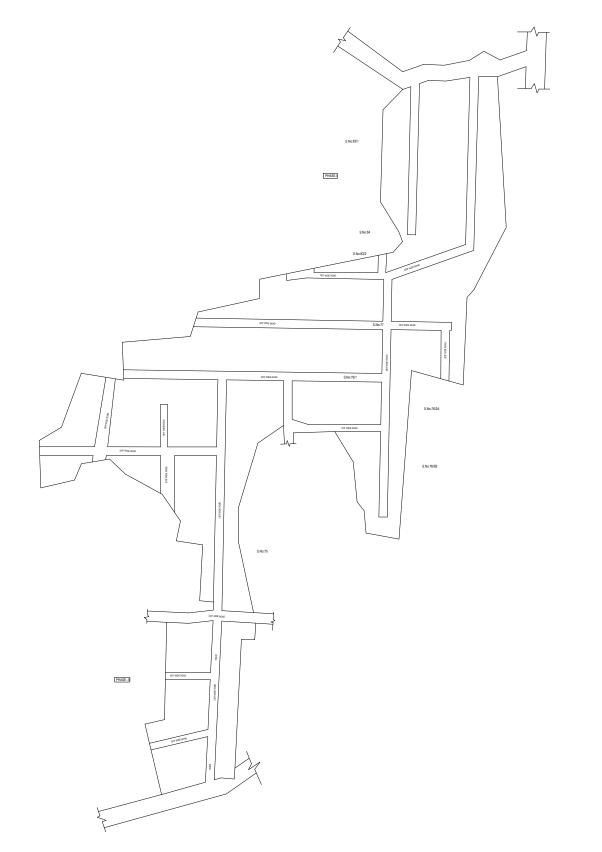

LEGEND

LAYOUT BOUNDARY
ROAD
EXG. ROAD

 $\begin{array}{c} \underline{\text{P.P.D}} \\ \text{L.O} \end{array} \quad \begin{array}{c} \text{(Regularization NO : } \frac{1614}{2018} \\ \text{APPROVED} \end{array}$ 

VIDE LETTER NO : Reg.L /9694/ 2018

DATE : / 08/ 2018

OFFICE COPY FOR MEMBER SECRETARY CHENNAI METROPOLITAN

DEVELOPMENT AUTHORITY

IN-PRINCIPLE APPROVAL OF LAYOUT FRAMEWORK IN PHASE-I S.No:76/1,77,83/2,84,85/1,85/2,86 & PHASE-II S.NO.73/2B1A,73/2B2,74/1A & 78 AT MANGADU VILLAGE OF MANGADU TOWN PANCHAYAT AS PER G.O.(Ms) No:78 H&UD UD4 (3) DEPT. DT:04.05.2017 AND G.O.(Ms) No:172 H&UD UD4 (3) DEPT. DT:13.10.2017

SCALE: 1" = 66' (ALL MEASUREMENTS ARE IN FEET)