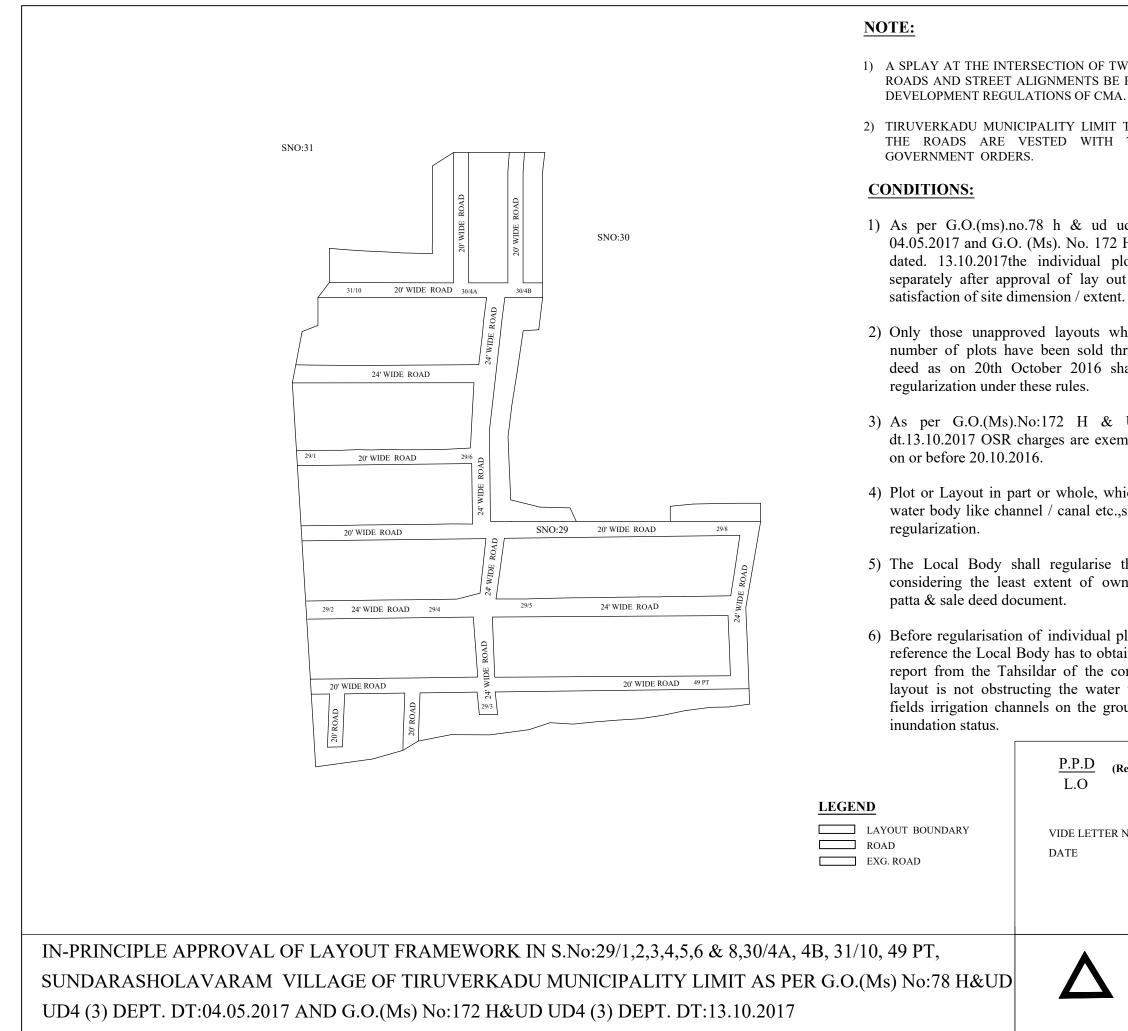

SCALE: 1" = 66' (ALL MEASUREMENTS ARE IN FEET)

1) A SPLAY AT THE INTERSECTION OF TWO OR MORE STREETS / ROADS AND STREET ALIGNMENTS BE PROVIDED AS PER THE

2) TIRUVERKADU MUNICIPALITY LIMIT TO ENSURE THAT ALL THE ROADS ARE VESTED WITH THEM AS PER THE