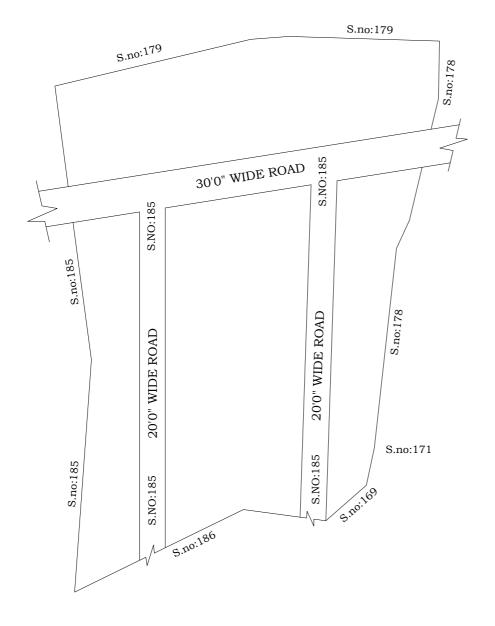

## OFFICE COPY

FOR DEPUTY PLANNER CHENNAI METROPOLITAN DEVELOPMENT AUTHORITY

IN-PRINCIPLE APPROVAL OF LAYOUT FRAMEWORK IN S.NO:185/2&3 OF POLICHALUR VILLAGE, ST.THOMAS MOUNT PANCHAYAT UNION AS PER G.O.(Ms) No:78 H&UD UD4 (3) DEPT. DT:04.05.2017 AND G.O.(Ms) No:172 H&UD UD4 (3) DEPT. DT:13.10.2017 AND OFFICE ORDER NO.15/2018 DT: 12.12.2018.

SCALE: 1" = 66' (ALL MEASUREMENTS ARE IN FEET)