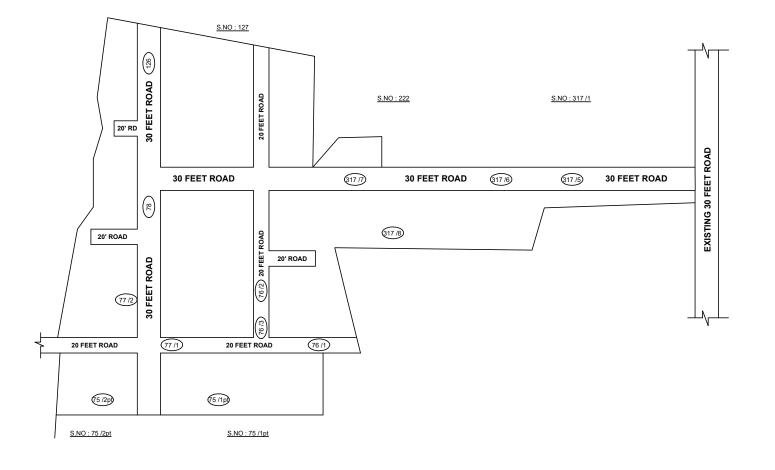

## **LEGEND**

LAYOUT BOUNDARY
ROAD
EXG. ROAD

 $\frac{\text{P.P.D}}{\text{L.O}} \quad \begin{array}{c} \text{(Regularization } \\ \text{2017)} \end{array} : \quad .$ 

APPROVED

VIDE LETTER NO : Reg.L / 12852 / 2018

DATE : / 08/ 2018

OFFICE COPY

FOR MEMBER SECRETARY CHENNAI METROPOLITAN DEVELOPMENT AUTHORITY

IN-PRINCIPLE APPROVAL OF LAYOUT FRAMEWORK IN S.No:75 /1pt,2pt, 76 /1,2,3 77 /1,2, 78, 126 & 317 /4pt,5,6,7,8, MANNIVAKKAM VILLAGE OF KATTANKULATHUR PANCHAYAT UNION AS PER G.O.(Ms) No:78 H&UD UD4 (3) DEPT. DT:04.05.2017 AND G.O.(Ms) No:172 H&UD UD4 (3) DEPT. DT:13.10.2017

Δ

SCALE: 1" = 66' (ALL MEASUREMENTS ARE IN FEET)