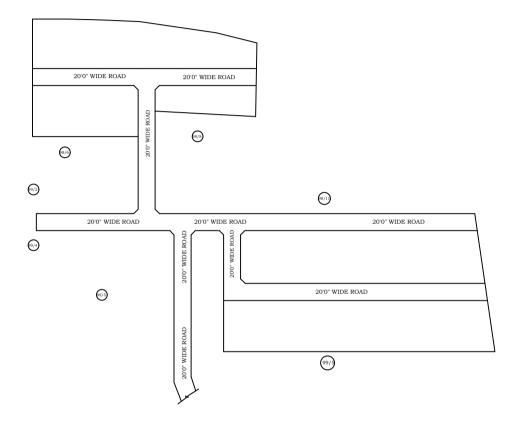

## NOTE:

- A SPLAY AT THE INTERSECTION OF TWO OR MORE STREETS / ROADS AND STREET ALIGNMENTS BE PROVIDED AS PER THE DEVELOPMENT REGULATIONS OF CMA.
- GREATER CHENNAI CORPORATION TO ENSURE THAT ALL THE ROADS ARE VESTED WITH THEM AS PER THE GOVERNMENT ORDERS.

## **CONDITIONS:**

- As per G.O.(ms).no.78 h & ud ud4 (3) department dt. 04.05.2017 and G.O. (Ms). No. 172 H & UD(UD4 (3) dept. dated. 13.10.2017the individual plots to be regularized separately after approval of lay out framework subject to subject to adhering the conditions stipulated in the Government Orders.
- 2) Only those unapproved layouts where in a part or full number of plots have been sold through a registered sale deed as on 20th October 2016 shall be Considered for regularization under these rules.
- 3) As per G.O.(Ms).No:172 H & UD (UD4 (3) Dept dt.13.10.2017 OSR charges are exempted for the plots sold on or before 20.10.2016.
- 4) As per this Office No.15/2018 dt.12.12.2018 the In-Principle Layout Framework approved. In-principle approval for the layout frame work for regularizing individual plots may be considered only with reference to connectivity of layout to the public road and internal road pattern. The Local Body should ensure the old layout sketch has transformed into ground as a layout and its existence before regularising the individual plot.
- 5) Plot or Layout in part or whole, which is located in Public water body like channel / canal etc.,shall not be eligible for regularization.
- 6) The Local Body shall regularise the individual plot by considering the least extent of ownership documents i.e., patta & sale deed document.
- Plots/Sub-Divisions/Layouts shall be regularized under these rules only for Residential usage.

LEGEND

LAYOUT BOUNDARY
ROAD
EXG. ROAD

P.P.D (Regularization NO : 1619)

**APPROVED** 

VIDE LETTER NO

: Reg.L /11635/ 2019

DATE : /07/ 2019

OFFICE COPY FOR DEPUTY PLANNER

FOR DEPUTY PLANNER CHENNAI METROPOLITAN DEVELOPMENT AUTHORITY

IN-PRINCIPLE APPROVAL OF LAYOUT FRAMEWORK IN S.NO:98PT & 99PT OF PUTHAGARAM VILLAGE, GREATER CHENNAI CORPORATION AS PER G.O.(Ms) No:78 H&UD UD4 (3) DEPT. DT:04.05.2017 AND G.O.(Ms) No:172 H&UD UD4 (3) DEPT. DT:13.10.2017 AND OFFICE ORDER NO.15/2018 DT: 12.12.2018.

SCALE: 1" = 66' (ALL MEASUREMENTS ARE IN FEET)