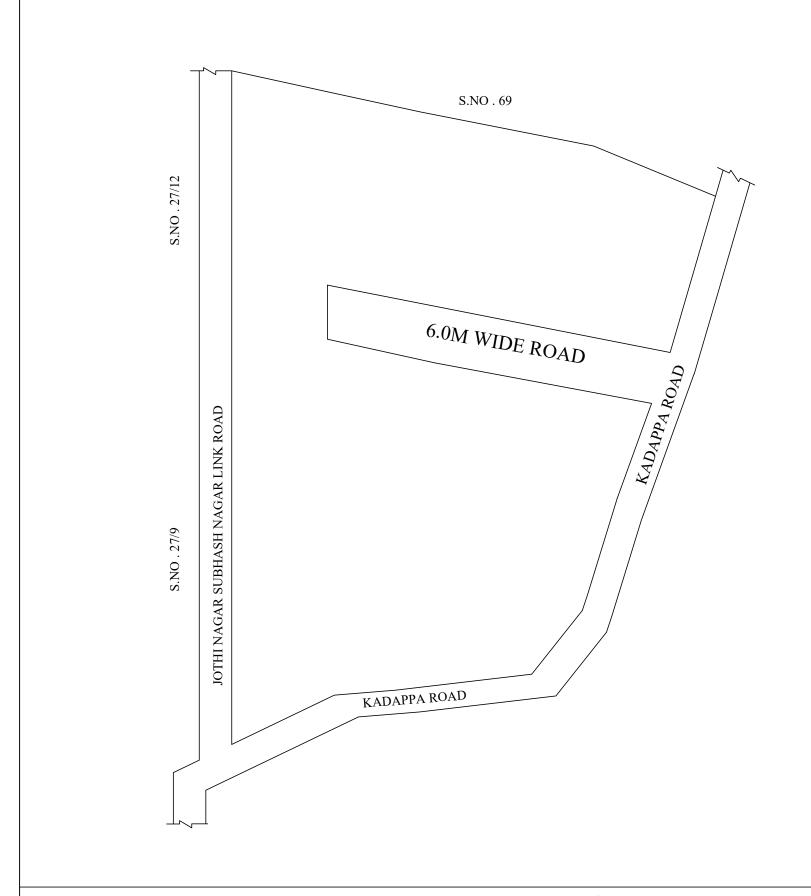

1620

OFFICE COPY

FOR MEMBER SECRETARY CHENNAI METROPOLITAN DEVELOPMENT AUTHORITY

IN-PRINCIPLE APPROVAL OF LAYOUT FRAMEWORK IN S.No:27 / 13, 14 AT PUTHAGARAM VILLAGE OF GREATER CHENNAI CORPORATION AS PER G.O.(Ms) No:78 H&UD UD4 (3) DEPT. DT:04.05.2017 AND G.O.(Ms) No:172 H&UD UD4 (3) DEPT. DT:13.10.2017

SCALE: 1" = 66' (ALL MEASUREMENTS ARE IN FEET)