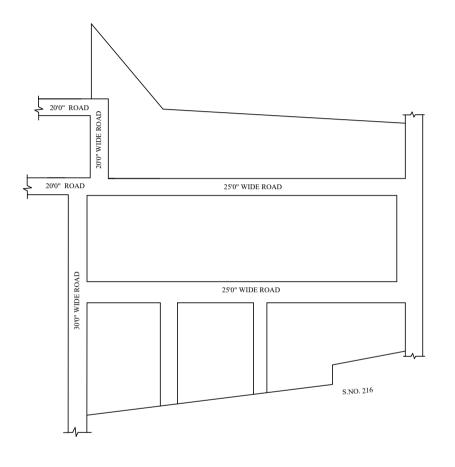

IN-PRINCIPLE APPROVAL OF LAYOUT FRAMEWORK IN S.No:214/1, 214/2, 214/3,214/4, 214/5, & 215/1 AT MANAMBEDU VILLAGE OF GREATER CHENNAI CORPORATION AS PER G.O.(Ms) No:78 H&UD UD4 (3) DEPT. DT:04.05.2017 AND G.O.(Ms) No:172 H&UD UD4 (3) DEPT. DT:13.10.2017

SCALE: 1" = 66' (ALL MEASUREMENTS ARE IN FEET)

## LEGEND

LAYOUT BOUNDARY
ROAD
EXG. ROAD

P.P.D (Regi

(Regularization NO:  $\frac{1621}{2018}$ 

APPROVED

VIDE LETTER NO DATE : Reg.L /11696/ 2018 : / 08/ 2018

OFFICE COPY

FOR MEMBER SECRETARY CHENNAI METROPOLITAN DEVELOPMENT AUTHORITY