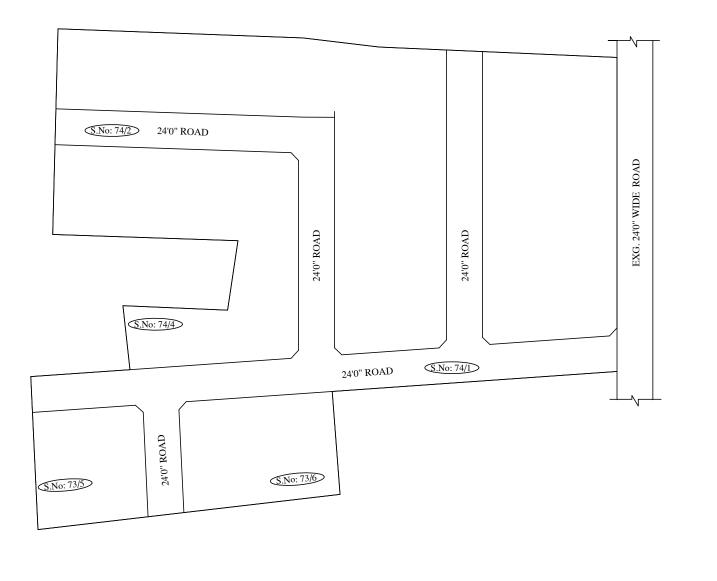

DATE

FOR MEMBER SECRETARY CHENNAI METROPOLITAN DEVELOPMENT AUTHORITY

IN-PRINCIPLE APPROVAL OF LAYOUT FRAMEWORK IN S.No73/5, 6, 74/1, 2 & 4, AT MANNIVAKKAM VILLAGE OF KATTANKULATHUR PANCHAYAT UNION, AS PER G.O.(Ms) No:78 H&UD UD4 (3) DEPT. DT:04.05.2017 AND G.O.(Ms) No:172 H&UD UD4 (3) DEPT. DT:13.10.2017

SCALE: 1" = 66' (ALL MEASUREMENTS ARE IN FEET)