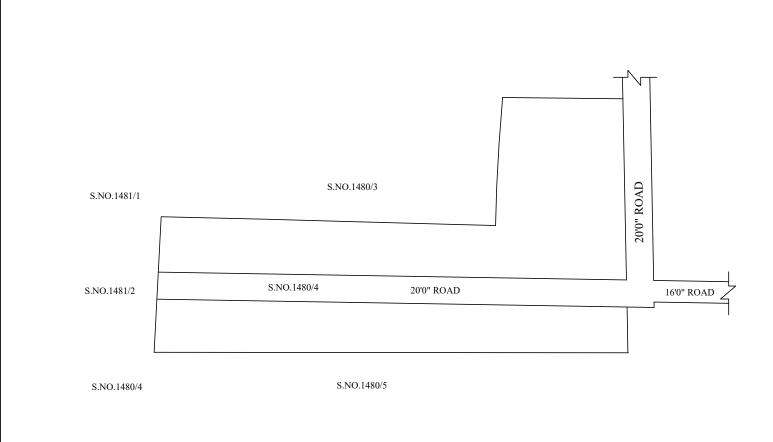

2018

OFFICE COPY

FOR MEMBER SECRETARY CHENNAI METROPOLITAN DEVELOPMENT AUTHORITY

IN-PRINCIPLE APPROVAL OF LAYOUT FRAMEWORK IN S.No:1480 /3,1480 /4 AT MADHAVARAM VILLAGE OF GREATER CHENNAI CORPORATION AS PER G.O.(Ms) No:78 H&UD UD4 (3) DEPT. DT:04.05.2017 AND G.O.(Ms) No:172 H&UD UD4 (3) DEPT. DT:13.10.2017

SCALE: 1" = 66' (ALL MEASUREMENTS ARE IN FEET)