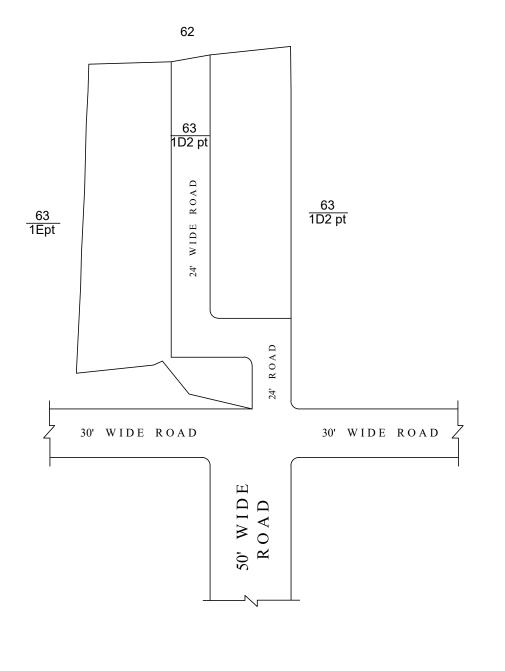

## **LEGEND**

LAYOUT BOUNDARY
ROAD
EXG. ROAD

(Regularization NO : 2017)

APPROVED

VIDE LETTER NO

: Reg.L /10832/ 2018

DATE

: / 08/ 2018

OFFICE COPY

FOR MEMBER SECRETARY CHENNAI METROPOLITAN DEVELOPMENT AUTHORITY

IN-PRINCIPLE APPROVAL OF LAYOUT FRAMEWORK IN S.No:63/1D2 Pt & 63/1E Pt AT MANGADU VILLAGE OF MANGADU TOWN PANCHAYAT AS PER G.O.(Ms) No:78 H&UD UD4 (3) DEPT. DT:04.05.2017 AND G.O.(Ms) No:172 H&UD UD4 (3) DEPT. DT:13.10.2017

SCALE: 1" = 66' (ALL MEASUREMENTS ARE IN FEET)