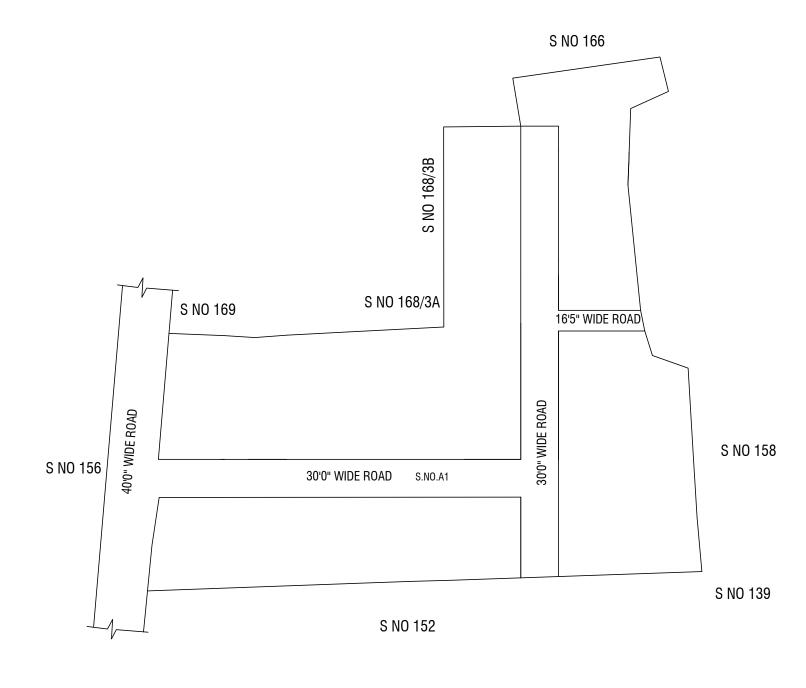

# OFFICE COPY

FOR MEMBER SECRETARY CHENNAI METROPOLITAN DEVELOPMENT AUTHORITY

IN-PRINCIPLE APPROVAL OF LAYOUT FRAMEWORK IN S.No.157/1&157/2 AT PERUNGUDI VILLAGE OF GREATER CHENNAI CORPORATION AS PER G.O.(Ms) No:78 H&UD UD4 (3) DEPT. DT:04.05.2017 AND G.O.(Ms) No:172 H&UD UD4 (3) DEPT. DT:13.10.2017

SCALE: 1" = 66' (ALL MEASUREMENTS ARE IN FEET)

#### **LEGEND**

LAYOUT BOUNDARY

ROAD EXG. ROAD

 $\frac{\text{P.P.D}}{\text{L.O}} \quad \text{(Regularization NO:} \quad \frac{1634}{2018}$ 