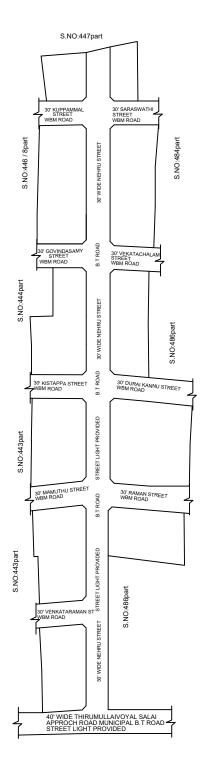

## **OFFICE COPY**

FOR DEPUTY PLANNER CHENNAI METROPOLITAN DEVELOPMENT AUTHORITY

IN-PRINCIPLE APPROVAL OF LAYOUT FRAMEWORK IN S.NO:443PT, 444PT, 446PT, 484PT & 486PT OF KOVILPADAGAI VILLAGE, AVADI MUNCIPALITY AS PER G.O.(Ms) No:78 H&UD UD4 (3) DEPT. DT:04.05.2017 AND G.O.(Ms) No:172 H&UD UD4 (3) DEPT. DT:13.10.2017 AND OFFICE ORDER NO.15/2018 DT: 12.12.2018.

SCALE: 1" = 66' (ALL MEASUREMENTS ARE IN FEET)