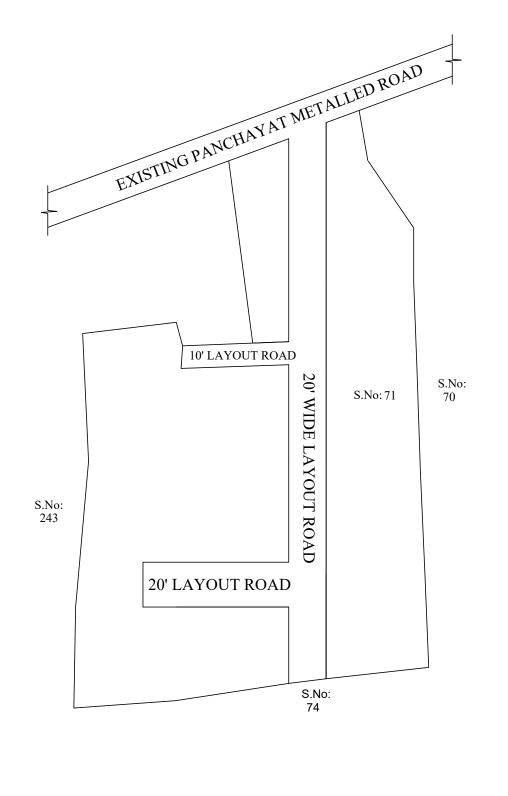

IN-PRINCIPLE APPROVAL OF LAYOUT FRAMEWORK IN S.No:71 & 72/1pt AT PERUNGALATHUR VILLAGE OF PERUNGALATHUR TOWN PANCHAYAT AS PER G.O.(Ms) No:78 H&UD UD4 (3) DEPT. DT:04.05.2017 AND G.O.(Ms) No:172 H&UD UD4 (3) DEPT. DT:13.10.2017

SCALE: 1" = 66' (ALL MEASUREMENTS ARE IN FEET)