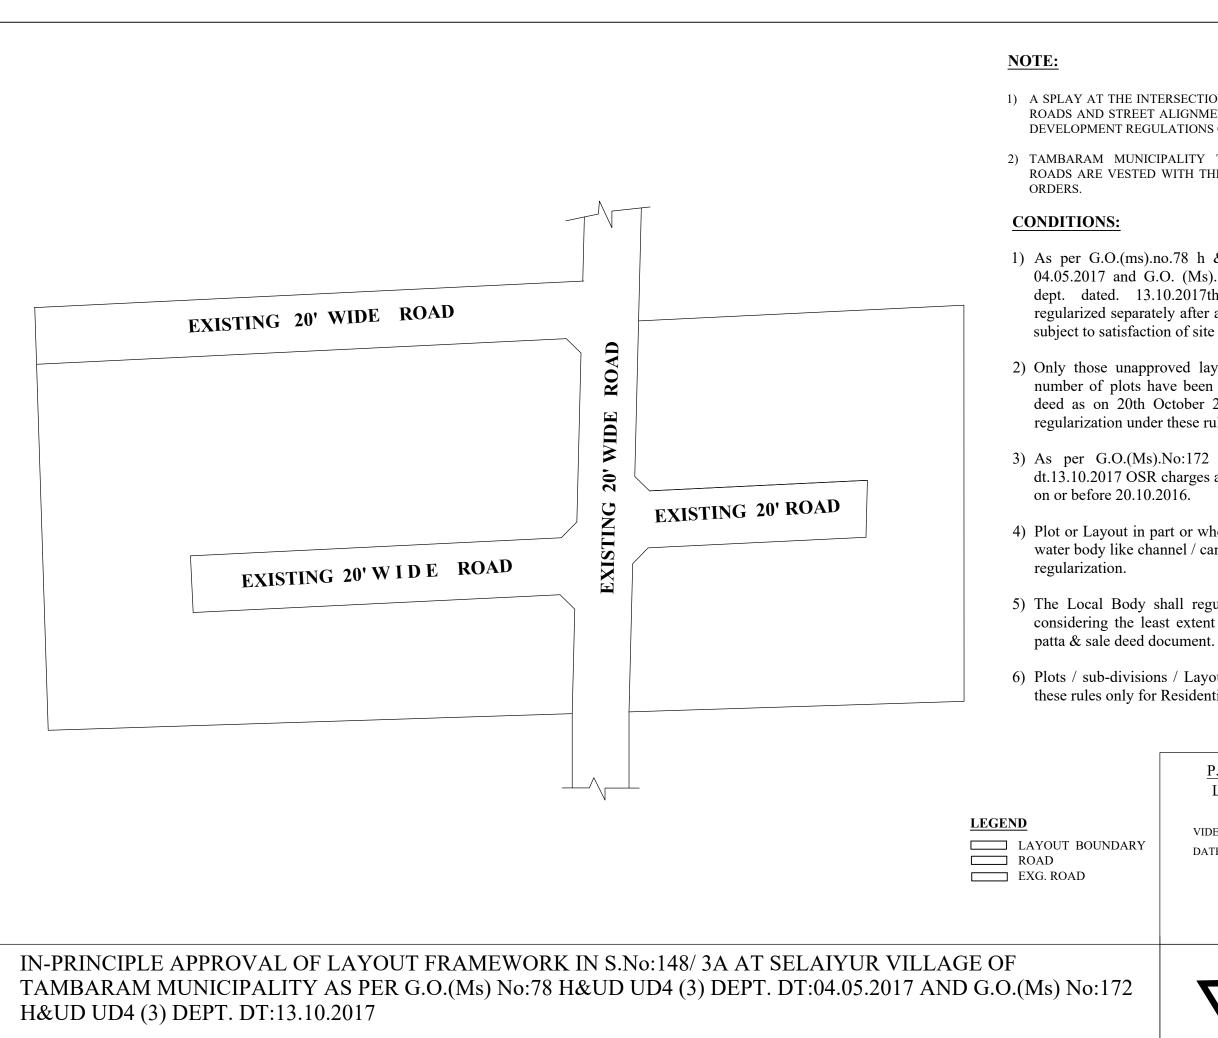

SCALE: 1" = 66' (ALL MEASUREMENTS ARE IN FEET)

1) A SPLAY AT THE INTERSECTION OF TWO OR MORE STREETS / ROADS AND STREET ALIGNMENTS BE PROVIDED AS PER THE DEVELOPMENT REGULATIONS OF CMA.

2) TAMBARAM MUNICIPALITY TO ENSURE THAT ALL THE ROADS ARE VESTED WITH THEM AS PER THE GOVERNMENT

1) As per G.O.(ms).no.78 h & ud ud4 (3) department dt. 04.05.2017 and G.O. (Ms). No. 172 H & UD(UD4 (3) dept. dated. 13.10.2017the individual plots to be regularized separately after approval of lay out framework subject to satisfaction of site dimension / extent.

2) Only those unapproved layouts where in a part or full number of plots have been sold through a registered sale deed as on 20th October 2016 shall be Considered for regularization under these rules.

3) As per G.O.(Ms).No:172 H & UD (UD4 (3) Dept dt.13.10.2017 OSR charges are exempted for the plots sold

4) Plot or Layout in part or whole, which is located in Public water body like channel / canal etc.,shall not be eligible for

5) The Local Body shall regularise the individual plot by considering the least extent of ownership documents i.e.,

6) Plots / sub-divisions / Layouts shall be regularized under these rules only for Residential usage.

|      | $\frac{\text{P.P.D}}{\text{L.O}}  \begin{array}{c} \text{(Regularization)} \\ \text{2017)} \end{array}  \text{NO}  \vdots  \begin{array}{c} 1637 \\ 2018 \end{array}$ |
|------|-----------------------------------------------------------------------------------------------------------------------------------------------------------------------|
|      | APPROVED                                                                                                                                                              |
|      | VIDE LETTER NO : Reg.L /13905/ 2018                                                                                                                                   |
| DARY | DATE : / 08/ 2018                                                                                                                                                     |
|      |                                                                                                                                                                       |
|      | OFFICE COPY                                                                                                                                                           |
|      | FOR MEMBER SECRETARY<br>CHENNAI METROPOLITAN                                                                                                                          |
|      | DEVELOPMENT AUTHORITY                                                                                                                                                 |
|      |                                                                                                                                                                       |
| 70   |                                                                                                                                                                       |
| 72   |                                                                                                                                                                       |
|      |                                                                                                                                                                       |
|      |                                                                                                                                                                       |
|      |                                                                                                                                                                       |
|      |                                                                                                                                                                       |