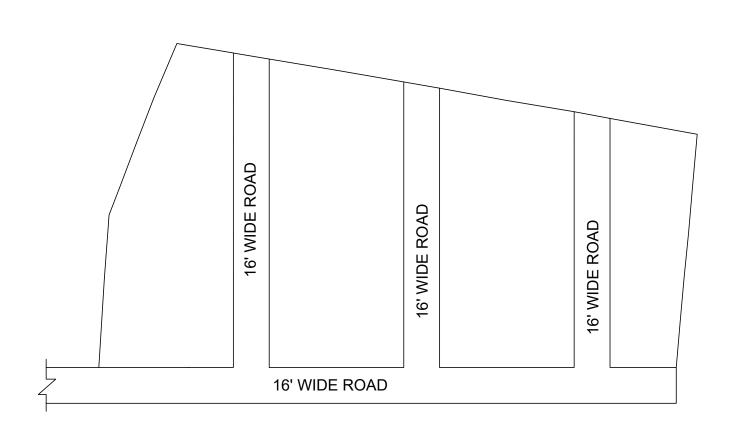

DATE : / 08/ 2018

OFFICE COPY

FOR MEMBER SECRETARY CHENNAI METROPOLITAN DEVELOPMENT AUTHORITY

IN-PRINCIPLE APPROVAL OF LAYOUT FRAMEWORK IN S.No:569 AT PERUNGAVUR VILLAGE OF SHOLAVARAM PANCHAYAT UNION AS PER G.O.(Ms) No:78 H&UD UD4 (3) DEPT. DT:04.05.2017 AND G.O.(Ms) No:172 H&UD UD4 (3) DEPT. DT:13.10.2017

SCALE: 1" = 66' (ALL MEASUREMENTS ARE IN FEET)