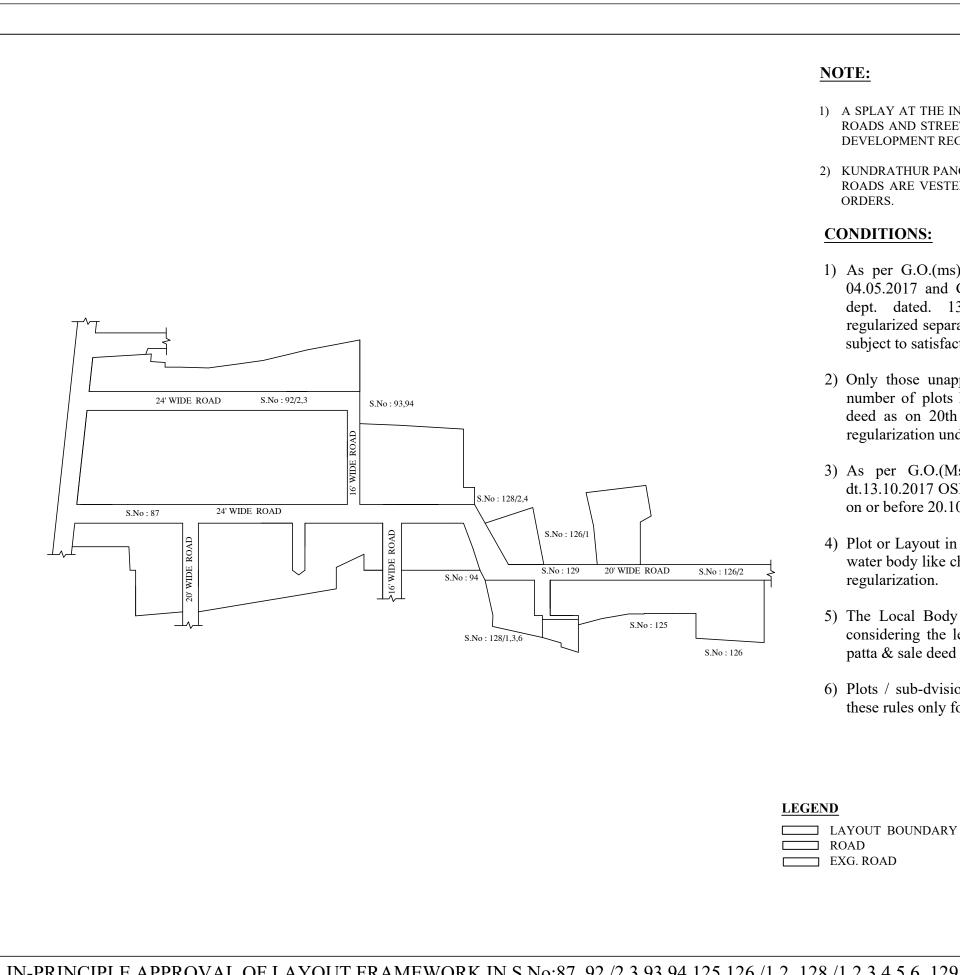

IN-PRINCIPLE APPROVAL OF LAYOUT FRAMEWORK IN S.No:87, 92 /2,3,93,94,125,126 /1,2, 128 /1,2,3,4,5,6, 129 AT SRINIVASAPURAM VILLAGE OF KUNDRATHUR PANCHAYAT UNION AS PER G.O.(Ms) No:78 H&UD UD4 (3) DEPT. DT:04.05.2017 AND G.O.(Ms) No:172 H&UD UD4 (3) DEPT. DT:13.10.2017

SCALE: 1" = 66' (ALL MEASUREMENTS ARE IN FEET)

- 1) A SPLAY AT THE INTERSECTI ROADS AND STREET ALIGNM DEVELOPMENT REGULATION
- 2) KUNDRATHUR PANCHAYAT U ROADS ARE VESTED WITH T ORDERS.

## **CONDITIONS:**

- 1) As per G.O.(ms).no.78 h 04.05.2017 and G.O. (Ms dept. dated. 13.10.2017 regularized separately after subject to satisfaction of sit
- 2) Only those unapproved la number of plots have been deed as on 20th October regularization under these r
- 3) As per G.O.(Ms).No:172 dt.13.10.2017 OSR charges on or before 20.10.2016.
- 4) Plot or Layout in part or w water body like channel / ca regularization.
- 5) The Local Body shall reg considering the least exter patta & sale deed documen
- 6) Plots / sub-dvisions / Laye these rules only for Resider

| ECTION OF TWO OR MORE STREETS /<br>GNMENTS BE PROVIDED AS PER THE<br>IONS OF CMA.                                                                                     |
|-----------------------------------------------------------------------------------------------------------------------------------------------------------------------|
| AT UNION TO ENSURE THAT ALL THE<br>H THEM AS PER THE GOVERNMENT                                                                                                       |
|                                                                                                                                                                       |
| 8 h & ud ud4 (3) department dt.<br>(Ms). No. 172 H & UD(UD4 (3)<br>017the individual plots to be<br>after approval of lay out framework<br>f site dimension / extent. |
| d layouts where in a part or full<br>been sold through a registered sale<br>ber 2016 shall be Considered for<br>ese rules.                                            |
| 172 H & UD (UD4 (3) Dept rges are exempted for the plots sold 5.                                                                                                      |
| or whole, which is located in Public<br>l / canal etc.,shall not be eligible for                                                                                      |
| regularise the individual plot by xtent of ownership documents i.e., nent.                                                                                            |
| Layouts shall be regularized under idential Usage.                                                                                                                    |
| $\frac{P.P.D}{L.O}  \begin{array}{c} \text{(Regularization NO : } \frac{1641}{2018} \end{array}$                                                                      |
| APPROVED                                                                                                                                                              |
| VIDE LETTER NO : Reg.L /14421/ 2018   DATE : / 08/ 2018                                                                                                               |
| OFFICE COPY                                                                                                                                                           |
| FOR MEMBER SECRETARY<br>CHENNAI METROPOLITAN<br>DEVELOPMENT AUTHORITY                                                                                                 |
|                                                                                                                                                                       |
|                                                                                                                                                                       |