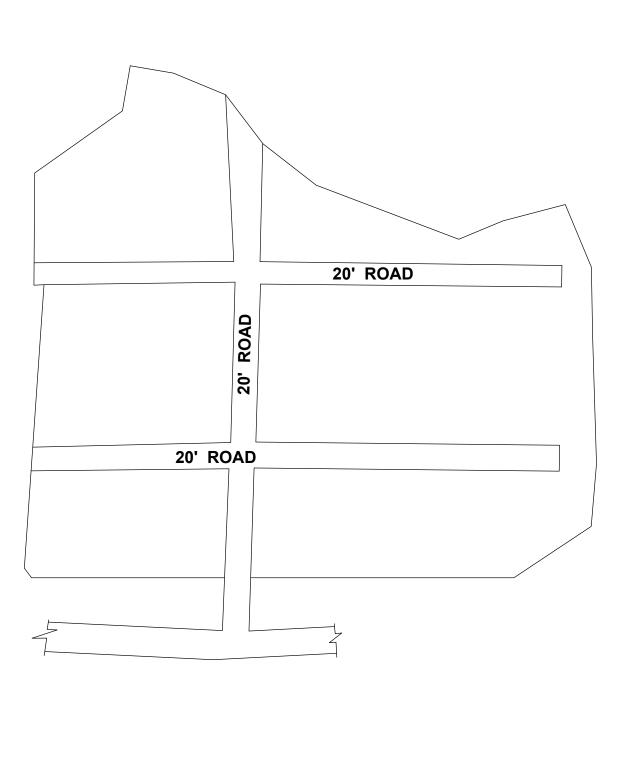

LEGEND

LAYOUT BOUNDARY
ROAD

ROAD
EXG. ROAD

 $\frac{\text{P.P.D}}{\text{L.O}} \quad \begin{array}{c} \text{(Regularization NO:} \\ \hline 2017) \end{array} : \quad \frac{1642}{2018}$ 

APPROVED

VIDE LETTER NO : Reg.L / 14189 / 2018

DATE : / 08/ 2018

OFFICE COPY

FOR MEMBER SECRETARY CHENNAI METROPOLITAN DEVELOPMENT AUTHORITY

IN-PRINCIPLE APPROVAL OF LAYOUT FRAMEWORK IN S.No:362 AT KORATTUR VILLAGE OF GREATER CHENNAI CORPORATION AS PER G.O.(Ms) No:78 H&UD UD4 (3) DEPT. DT:04.05.2017 AND G.O.(Ms) No:172 H&UD UD4 (3) DEPT. DT:13.10.2017

SCALE: 1" = 66' (ALL MEASUREMENTS ARE IN FEET)