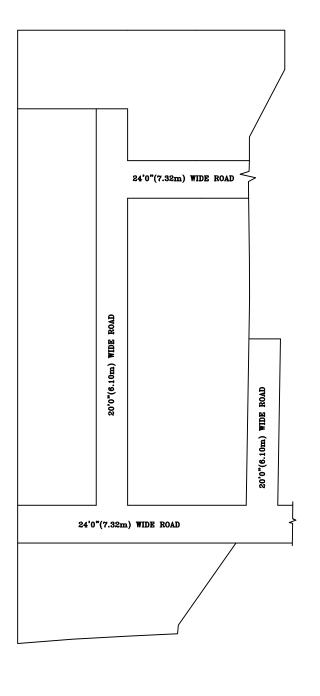

## **OFFICE COPY**

FOR DEPUTY PLANNER CHENNAI METROPOLITAN DEVELOPMENT AUTHORITY

IN-PRINCIPLE APPROVAL OF LAYOUT FRAMEWORK IN S.NO:63PT OF MADHANANDAPURAM VILLAGE, GREATER CHENNAI CORPORATION AS PER G.O.(Ms) No:78 H&UD UD4 (3) DEPT. DT:04.05.2017 AND G.O.(Ms) No:172 H&UD UD4 (3) DEPT. DT:13.10.2017 AND OFFICE ORDER NO.15/2018 DT: 12.12.2018.

SCALE: 1" = 66' (ALL MEASUREMENTS ARE IN FEET)