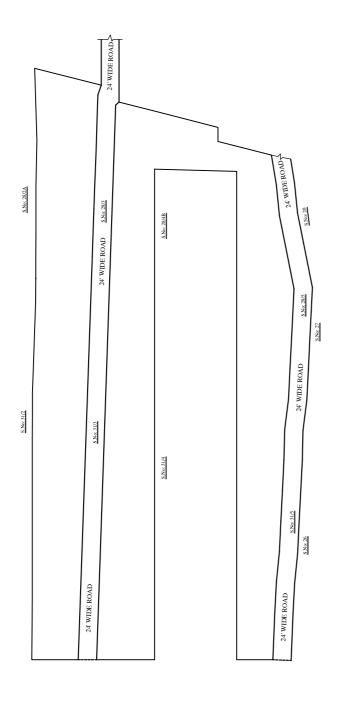

## OFFICE COPY

FOR DEPUTY PLANNER CHENNAI METROPOLITAN DEVELOPMENT AUTHORITY

IN-PRINCIPLE APPROVAL OF LAYOUT FRAMEWORK IN S.NO:28PT & 31PT OF PUTHUR VILLAGE, KATTANKULATHUR PANCHAYAT UNION AS PER G.O.(Ms) No:78 H&UD UD4 (3) DEPT. DT:04.05.2017 AND G.O.(Ms) No:172 H&UD UD4 (3) DEPT. DT:13.10.2017 AND OFFICE ORDER NO.15/2018 DT: 12.12.2018.

SCALE: 1" = 66' (ALL MEASUREMENTS ARE IN FEET)