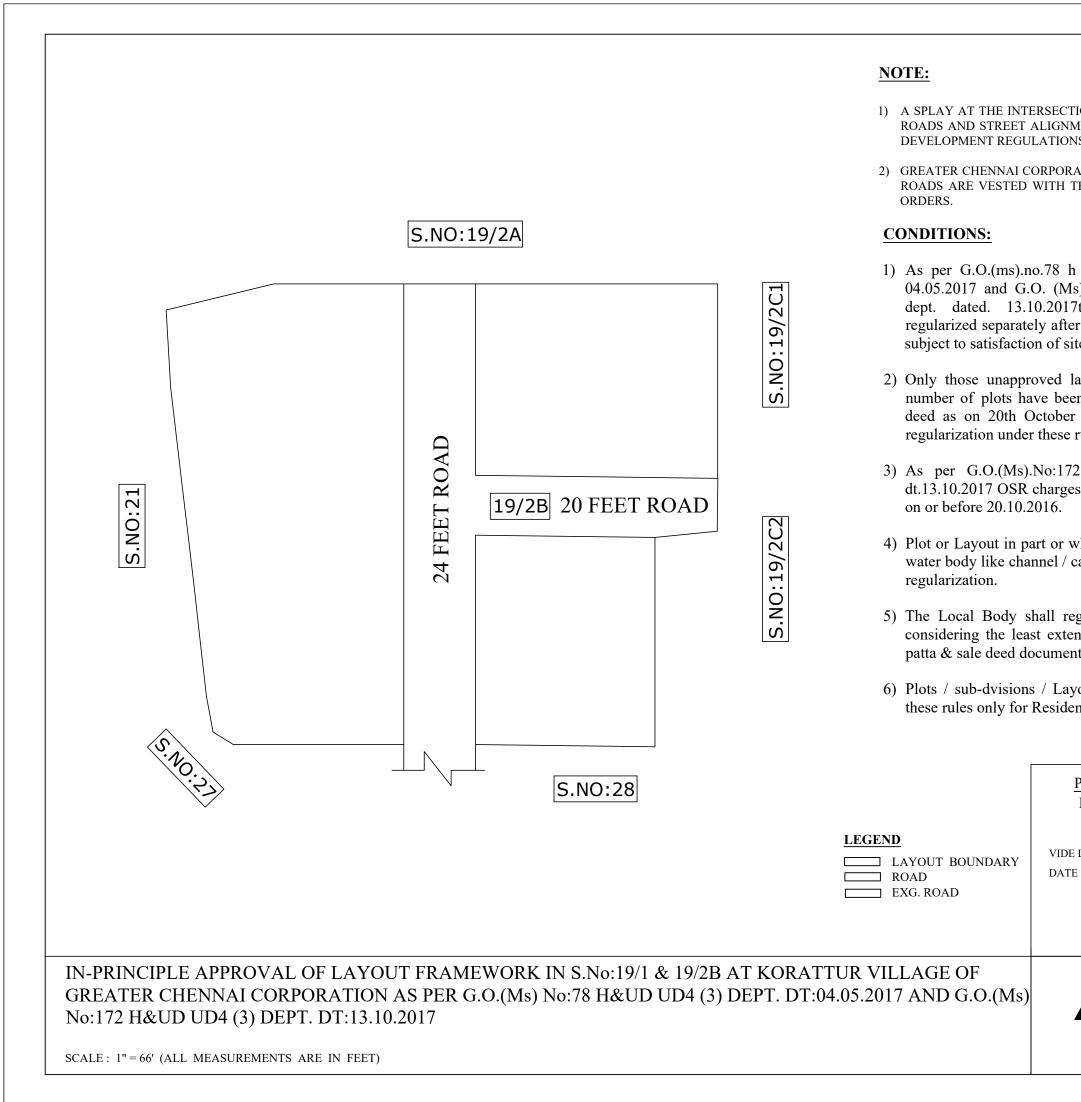

| ION OF TWO OR MORE STREETS /<br>/IENTS BE PROVIDED AS PER THE<br>IS OF CMA.                                  |
|--------------------------------------------------------------------------------------------------------------|
| ATION TO ENSURE THAT ALL THE<br>THEM AS PER THE GOVERNMENT                                                   |
| & ud ud4 (3) department dt.<br>s). No. 172 H & UD(UD4 (3)                                                    |
| the individual plots to be<br>r approval of lay out framework<br>te dimension / extent.                      |
| ayouts where in a part or full<br>n sold through a registered sale<br>2016 shall be Considered for<br>rules. |
| 2 H & UD (UD4 (3) Dept<br>s are exempted for the plots sold                                                  |
| whole