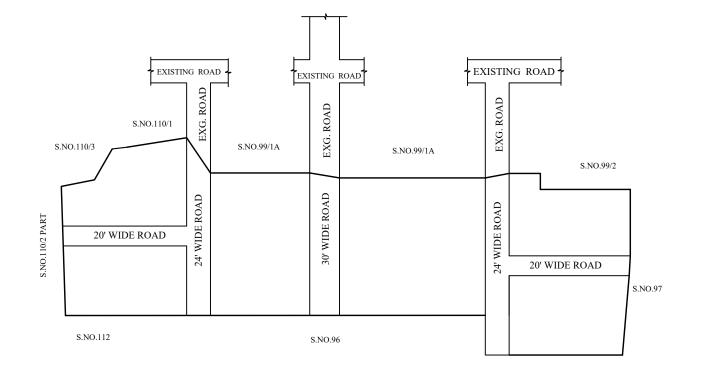

|                                                                                                                                                                                                                                                                                                                               | LEGEND<br>LAYOUT BOUNDARY<br>ROAD<br>EXG. ACCESS ROAD | L.O 2017)<br>APPR(<br>VIDE LETTER NO<br>DATE<br>OFF<br>FOR DE<br>CHENN | <b>n</b> NO : <u>1651</u><br>2019 OVED  : Reg.L /11784/ 2019 : /08/ 2019  ICE COPY  PUTY PLANNER  AI METROPOLITAN  OPMENT AUTHORITY |
|-------------------------------------------------------------------------------------------------------------------------------------------------------------------------------------------------------------------------------------------------------------------------------------------------------------------------------|-------------------------------------------------------|------------------------------------------------------------------------|-------------------------------------------------------------------------------------------------------------------------------------|
| IN-PRINCIPLE APPROVAL OF LAYOUT FRAMEWORK IN S.NO:99PT & 110/2 PT OF THIRUMULLAIVOYAL VILLAGE OF AVADI MUNICIPALITY AS PER G.O.(Ms) No:78 H&UD UD4 (3) DEPT. DT:04.05.2017 AND G.O.(Ms) No:172 H&UD UD4 (3) DEPT. DT:13.10.2017 AND OFFICE ORDER NO.15/2018 DT: 12.12.2018.<br>SCALE: 1" = 66' (ALL MEASUREMENTS ARE IN FEET) |                                                       | Δ                                                                      | d                                                                                                                                   |