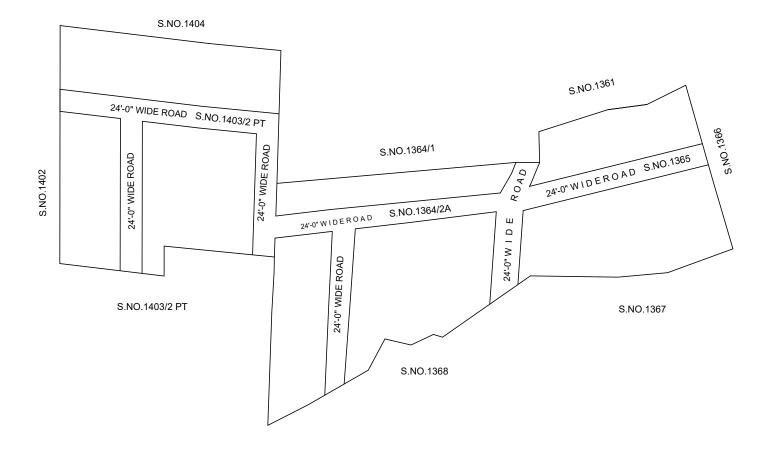

#### OFFICE COPY

FOR MEMBER SECRETARY CHENNAI METROPOLITAN DEVELOPMENT AUTHORITY

IN-PRINCIPLE APPROVAL OF LAYOUT FRAMEWORK IN S.No:1403/2PT,1364/2 & 1365, AT MADHAVARAM VILLAGE OF GREATER CHENNAI COPRORATION AS PER G.O.(Ms) No:78 H&UD UD4 (3) DEPT. DT:04.05.2017 AND G.O.(Ms) No:172 H&UD UD4 (3) DEPT. DT:13.10.2017

#### LEGEND

LAYOUT BOUNDARY
ROAD
EXG. ROAD

(Regularization NO:  $\frac{1653}{2017}$ )

Δ

SCALE: 1" = 66' (ALL MEASUREMENTS ARE IN FEET)