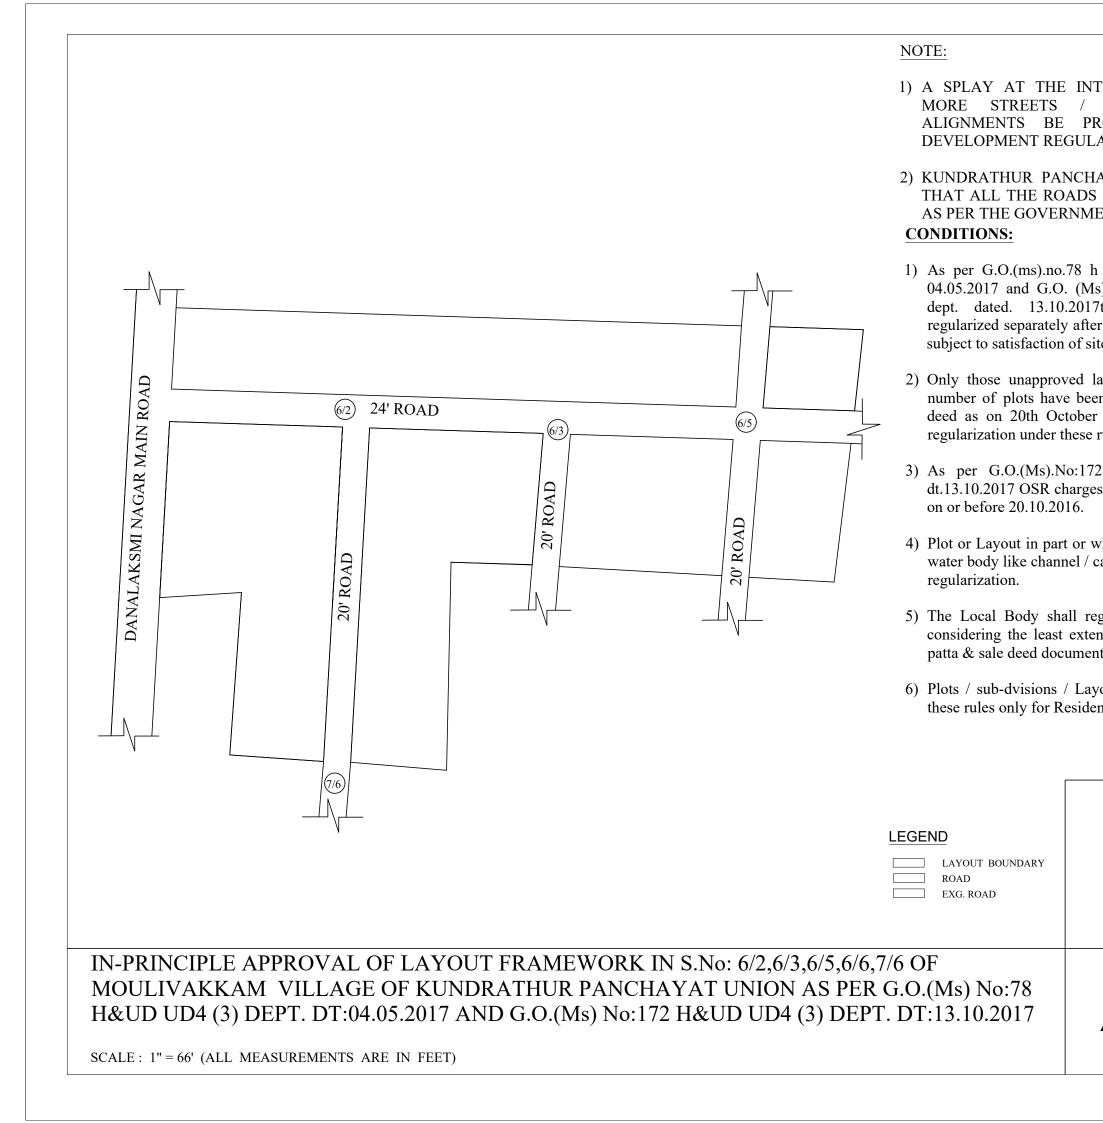

| TERSECTION OF TWO OR<br>ROADS AND STREET<br>ROVIDED AS PER THE<br>ATIONS OF CMA.                                                                     |
|------------------------------------------------------------------------------------------------------------------------------------------------------|
| AYAT UNION TO ENSURE<br>ARE VESTED WITH THEM<br>ENT ORDERS.                                                                                          |
| & ud ud4 (3) department dt.<br>s). No. 172 H & UD(UD4 (3)<br>the individual plots to be<br>r approval of lay out framework<br>te dimension / extent. |
| ayouts where in a part or full<br>n sold through a registered sale<br>2016 shall be Considered for<br>rules.                                         |
| 2 H & UD (UD4 (3) Dept<br>s are exempted for the plots sold                                                                                          |
| whole, which is located in Public eanal etc.,shall not be eligible for                                                                               |
| gularise the individual plot by<br>nt of ownership documents i.e.,<br>t.                                                                             |
| outs shall be regularized under<br>ntial Usage.                                                                                                      |
| P.P.D<br>L.O(Regularization<br>2017)NO :<br>20181657<br>2018APPROVED                                                                                 |
| VIDE LETTER NO : Reg.L/9512/2018   DATE : /08/2018                                                                                                   |
| OFFICE COPY                                                                                                                                          |
| FOR MEMBER SECRETARY<br>CHENNAI METROPOLITAN<br>DEVELOPMENT AUTHORITY                                                                                |
|                                                                                                                                                      |
|                                                                                                                                                      |
|                                                                                                                                                      |
|                                                                                                                                                      |
|                                                                                                                                                      |