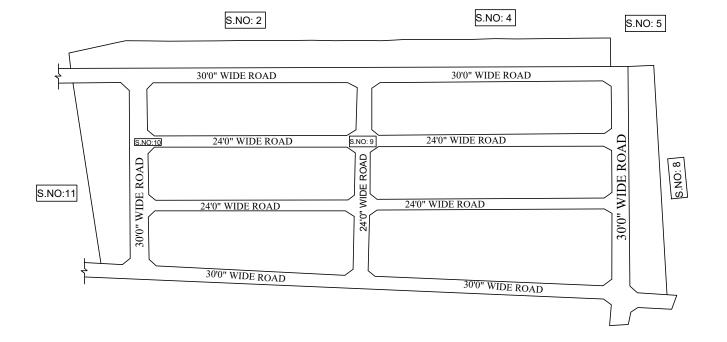

## **LEGEND**

LAYOUT BOUNDARY
ROAD

EXG. ROAD

P.P.D (Regularization NO :

**APPROVED** 

2017)

VIDE LETTER NO

: Reg.L /13383/ 2018

: / 08/ 2018

1663

2018

DATE

**OFFICE COPY** 

FOR MEMBER SECRETARY CHENNAI METROPOLITAN DEVELOPMENT AUTHORITY

IN-PRINCIPLE APPROVAL OF LAYOUT FRAMEWORK IN S.No:9 & 10 AT PULLY LAYON VILLAGE OF PUZHAL PANCHAYAT UNION AS PER G.O.(Ms) No:78 H&UD UD4 (3) DEPT. DT:04.05.2017 AND G.O.(Ms) No:172 H&UD UD4 (3) DEPT. DT:13.10.2017

Δ

SCALE: 1" = 66' (ALL MEASUREMENTS ARE IN FEET)