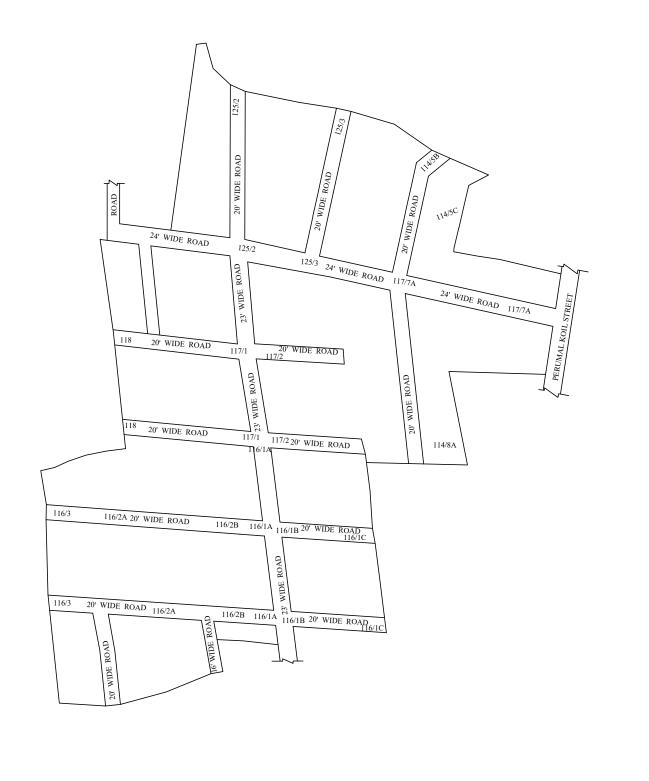

LEGEND

LAYOUT BOUNDARY
ROAD
EXG. ROAD

 $\frac{\text{P.P.D}}{\text{L.O}} \quad \begin{array}{c} \text{(Regularization NO : } \frac{1664}{2018} \\ \text{APPROVED} \end{array}$ 

VIDE LETTER NO : Reg.L /14331 / 2018

DATE : / 08/2018

OFFICE COPY

FOR MEMBER SECRETARY CHENNAI METROPOLITAN DEVELOPMENT AUTHORITY

IN-PRINCIPLE APPROVAL OF LAYOUT FRAMEWORK IN S.No:114/7A, 5A2, 5B, 5C,116/1A, 1B, 1C, 2E,117/1, 2, 118 & 125/1, 2, 3 AT THIRUVERKADU VILLAGE OF THIRUVEKADU MUNICIPALITY AS PER G.O.(Ms) No:78 H&UD UD4 (3) DEPT. DT:04.05.2017 AND G.O.(Ms) No:172 H&UD UD4 (3) DEPT. DT:13.10.2017

SCALE: 1" = 66' (ALL MEASUREMENTS ARE IN FEET)