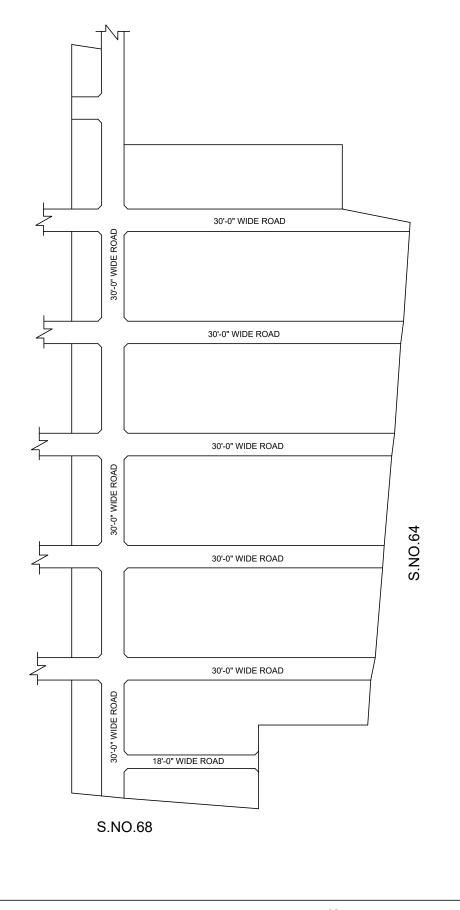

L.O

**LEGEND** 

☐ LAYOUT BOUNDARY □ ROAD EXG. ROAD

P.P.D 1668 (Regularization NO: 2017) 2018

## **OFFICE COPY**

FOR MEMBER SECRETARY CHENNAI METROPOLITAN

IN-PRINCIPLE APPROVAL OF LAYOUT FRAMEWORK IN S.No:63 AT RAMAPURAM VILLAGE OF GREATER CHENNAI CORPORATION AS PER G.O.(Ms) No:78 H&UD UD4 (3) DEPT. DT:04.05.2017 AND G.O.(Ms) No:172 H&UD UD4 (3) DEPT. DT:13.10.2017

SCALE: 1" = 66' (ALL MEASUREMENTS ARE IN FEET)