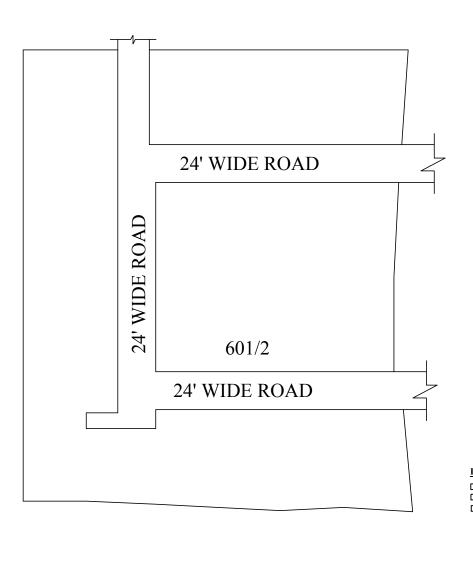

DATE

: / 01/ 2019

OFFICE COPY

FOR DEPUTY PLANNER CHENNAI METROPOLITAN DEVELOPMENT AUTHORITY

IN-PRINCIPLE APPROVAL OF LAYOUT FRAMEWORK IN S.No:601/1, 601/2 AT VELACHERY VILLAGE OF GREATER CHENNAI CORPORATION AS PER G.O.(Ms) No:78 H&UD UD4 (3) DEPT. DT:04.05.2017 AND G.O.(Ms) No:172 H&UD UD4 (3) DEPT. DT:13.10.2017 AND OFFICE ORDER NO.15/2018 DT:12.12.2018.

(a)

SCALE: 1" = 66' (ALL MEASUREMENTS ARE IN FEET)