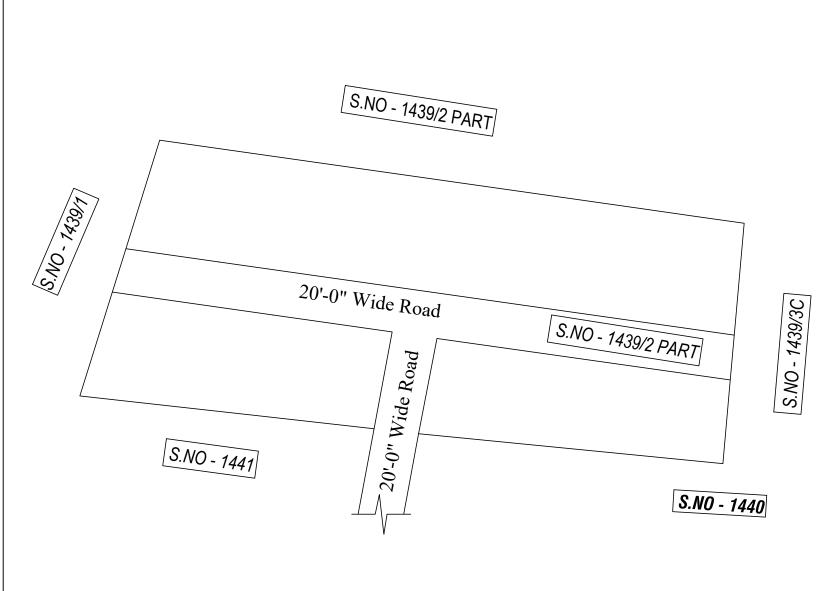

FOR MEMBER SECRETARY CHENNAI METROPOLITAN DEVELOPMENT AUTHORITY

IN-PRINCIPLE APPROVAL OF LAYOUT FRAMEWORK IN S.No:1439 AT MADHAVARAM VILLAGE OF GREATER CHENNAI CORPORATION AS PER G.O.(Ms) No:78 H&UD UD4 (3) DEPT. DT:04.05.2017 AND G.O.(Ms) No:172 H&UD UD4 (3) DEPT. DT:13.10.2017

SCALE: 1" = 66' (ALL MEASUREMENTS ARE IN FEET)