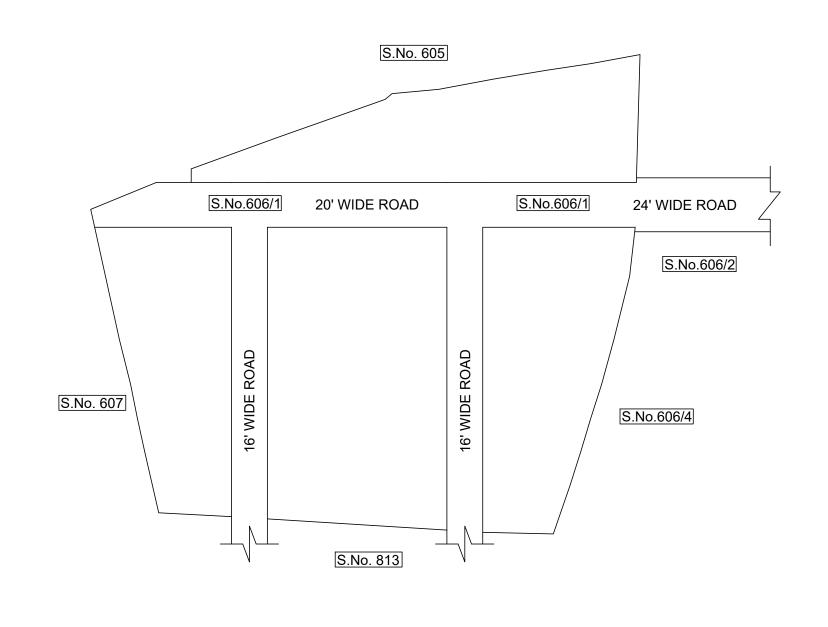

OFFICE COD

OFFICE COPY

FOR MEMBER SECRETARY CHENNAI METROPOLITAN DEVELOPMENT AUTHORITY

IN-PRINCIPLE APPROVAL OF LAYOUT FRAMEWORK IN S.No:606/1 AT KORATTUR VILLAGE OF GREATER CHENNAI CORPORATION AS PER G.O.(Ms) No:78 H&UD UD4 (3) DEPT. DT:04.05.2017 AND G.O.(Ms) No:172 H&UD UD4 (3) DEPT. DT:13.10.2017

SCALE: 1" = 66' (ALL MEASUREMENTS ARE IN FEET)

LEGEND

LAYOUT BOUNDARY
ROAD

EXG. ROAD

(Regularization NO:  $\frac{1674}{2018}$ 

APPROVED

VIDE LETTER NO DATE

P.P.D

: Reg.L / 14198 / 2018 : / 08/ 2018