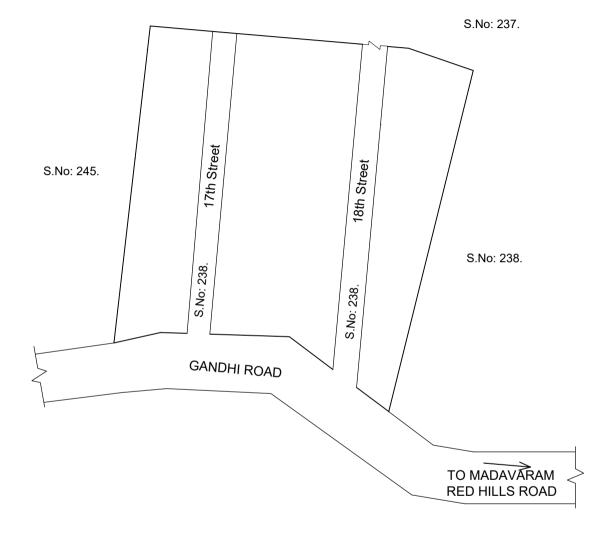

IN-PRINCIPLE APPROVAL OF LAYOUT FRAMEWORK IN S.NO:238/1&2 OF PUZHAL VILLAGE, GREATER CHENNAI CORPORATION AS PER G.O.(Ms) No:78 H&UD UD4 (3) DEPT. DT:04.05.2017 AND G.O.(Ms) No:172 H&UD UD4 (3) DEPT. DT:13.10.2017 AND OFFICE ORDER NO.15/2018 DT: 12.12.2018.

SCALE: 1" = 66' (ALL MEASUREMENTS ARE IN FEET)